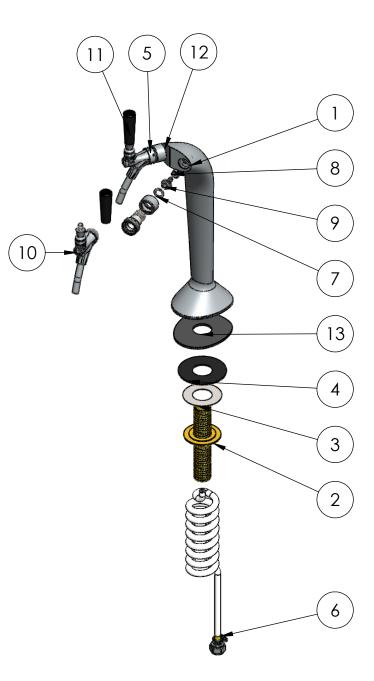

| ItemNo. | Part No. | Part Name                                           | Qty. |
|---------|----------|-----------------------------------------------------|------|
| 1       | C534.01  | Double Faucet Snake Tower<br>Body                   | 1    |
| 2       | C541     | Full Thread Nipple With Locking Nut                 | 1    |
| 3       | C589.03  | SS Washer                                           | 1    |
| 4       | C589.04  | Rubber Washer                                       | 1    |
| 5       | C505     | Axis Tower Shank Assembly                           | 2    |
| 6       | C041     | Beer Hose Assembly(On One<br>End) with SS Tailpiece | 2    |
| 7       | C810     | Silicon Washer For Flow<br>Control Tap              | 2    |
| 8       | C140     | Step Less Clamp 3/16"                               | 2    |
| 9       | C515.03  | Axis Tower Tail Piece 1/4"                          | 2    |
| 10      | C361     | Edge Tap                                            | 2    |
| 11      | C186     | Black Plastic Knob                                  | 2    |
| 12      | C861     | Spacer For Shank 3/4"                               | 2    |
| 13      | C534.02  | Rubber Washer For Double<br>Tap Snake Tower         | 1    |
| 14      | C515.70  | Fabric Bag Without Handle                           | 1    |
| 15      | C589.77  | Inner Carton                                        | 1    |