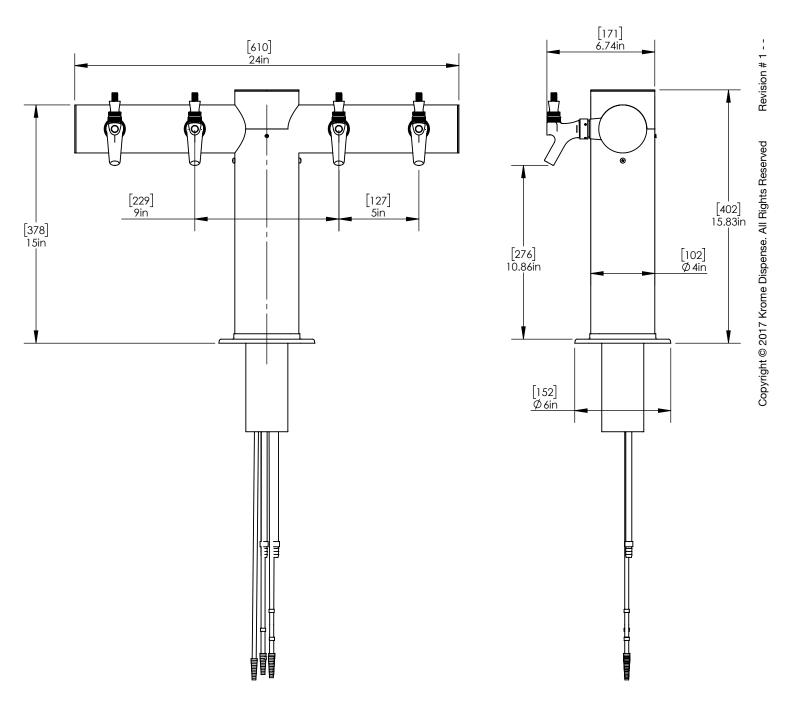

C1433



## Overpass T Towers - 4 Faucets - Glyco cold Technology

- Made of High Quality Brass for Durability & Reliability
- 100% Stainless Steel Contact with Beer to Serve Better Tasting
- Modern Look with SS Polished Finish
- Take your pouring to bold new heights



C1433

SS Polished





## Specifications:-

| Part No | Faucets | Finish      | Cooling System        |
|---------|---------|-------------|-----------------------|
| C1433   | 4       | SS Polished | Glyco Cold Technology |
| C1434   | 6       | SS Polished | Glyco Cold Technology |
| C1435   | 8       | SS Polished | Glyco Cold Technology |
| C1436   | 10      | SS Polished | Glyco Cold Technology |

## **Product Dimensions:-**





Asia:- +91-9814203010