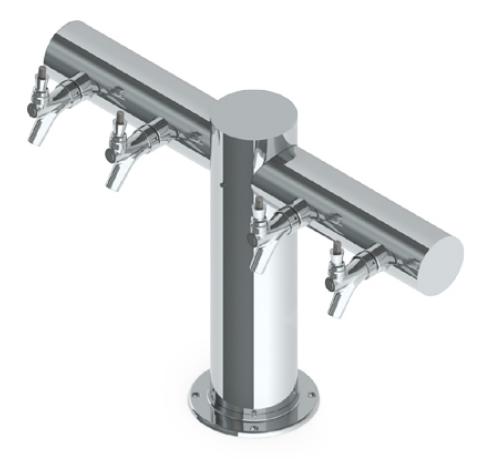

## Overpass T Towers - 4 Faucets - Glyco cold Technology

- Made of High Quality Brass for Durability & Reliability
- 100% Stainless Steel Contact with Beer to Serve Better Tasting
- Modern Look with SS Polished Finish
- Take your pouring to bold new heights

C1433

SS Polished