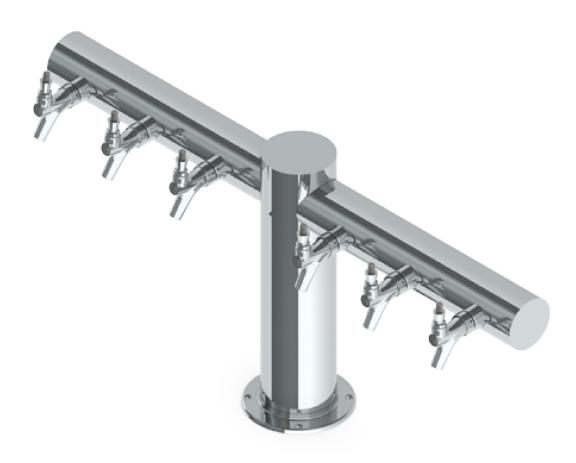

## Overpass T Towers - 6 Faucets - Glyco cold Technology C1434

- Made of High Quality Brass for Durability & Reliability
- 100% Stainless Steel Contact with Beer to Serve Better Tasting
- Modern Look with SS Polished Finish
- Take your pouring to bold new heights

C1434

SS Polished