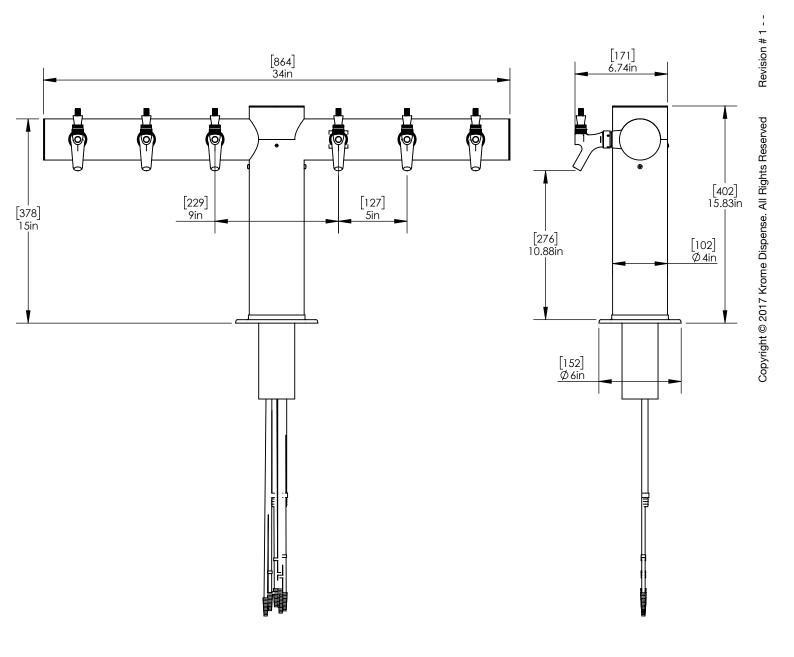

## Overpass T Towers - 6 Faucets - Glyco cold Technology C1434

- Made of High Quality Brass for Durability & Reliability
- 100% Stainless Steel Contact with Beer to Serve Better Tasting
- Modern Look with SS Polished Finish
- Take your pouring to bold new heights



C1434

SS Polished





## Specifications:-

| Part No | Faucets | Finish      | Cooling System        |
|---------|---------|-------------|-----------------------|
| C1434   | 6       | SS Polished | Glyco Cold Technology |
| C1433   | 4       | SS Polished | Glyco Cold Technology |
| C1435   | 8       | SS Polished | Glyco Cold Technology |
| C1436   | 10      | SS Polished | Glyco Cold Technology |

## **Product Dimensions:-**