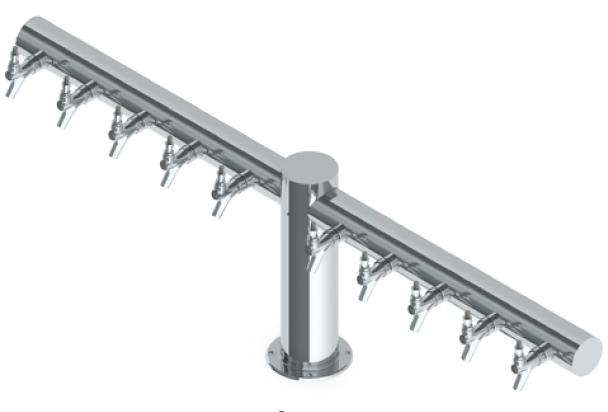

<u>Beer Towers</u> Overpass T Towers - 10 Faucets - Glyco cold Technology C1436

- Made of High Quality Brass for Durability & Reliability
- 100% Stainless Steel Contact with Beer to Serve Better Tasting
- Modern Look with SS Polished Finish
- Take your pouring to bold new heights

<u>C1436</u>

SS Polished