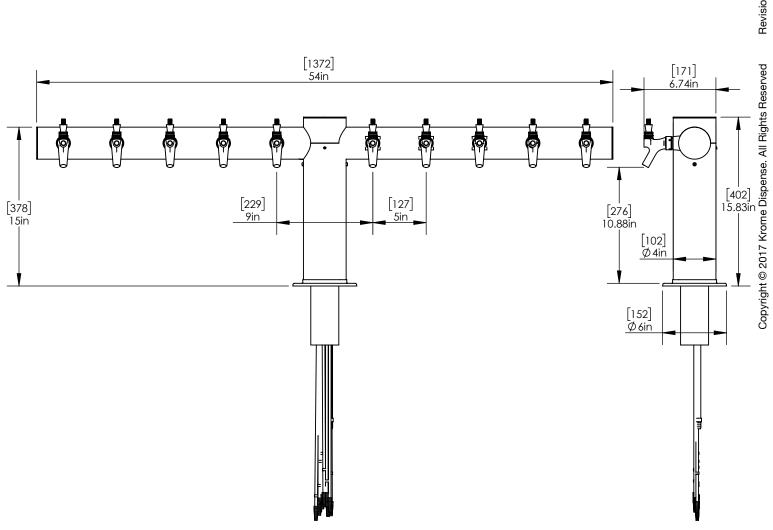

<u>Beer Towers</u> Overpass T Towers - 10 Faucets - Glyco cold Technology C1436

- Made of High Quality Brass for Durability & Reliability
- 100% Stainless Steel Contact with Beer to Serve Better Tasting
- Modern Look with SS Polished Finish
- Take your pouring to bold new heights



<u>C1436</u>

SS Polished





## Specifications:-

| Part No | Faucets | Finish      | Cooling System        |
|---------|---------|-------------|-----------------------|
| C1436   | 10      | SS Polished | Glyco Cold Technology |
| C1433   | 4       | SS Polished | Glyco Cold Technology |
| C1434   | 6       | SS Polished | Glyco Cold Technology |
| C1435   | 8       | SS Polished | Glyco Cold Technology |

## Product Dimensions:-