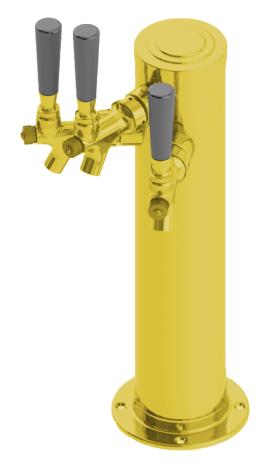

## 3" Column Tower - 3 Faucets with 1/4" Column Shank C1502

- Made of High Quality Stainless Steel for Durability & Reliablity
- 5' NSF Approved PVC Clear Tube
- Modern Look with Vibrant Gold Finish
- Take your pouring to bold new heights

C1502

**PVD** Gold

Asia:- +91-9814203010