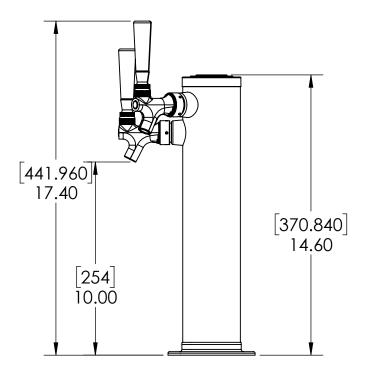

VC Clear Tube
- Modern Look with Vibrant Gold Finish
- Take your pouring to bold new heights



C1502

**PVD** Gold





Asia:- +91-9814203010



## **Specification**

| Part No | No. of Faucets        | Finish              | Cooling System |
|---------|-----------------------|---------------------|----------------|
| C1502   | 3                     | Vibrant Gold Finish | Air Cooled     |
| C1509   | 3                     | SS Polished         | Air Cooled     |
| C1177   | 3 Self Closing Faucet | SS Polished         | Air Cooled     |
| C275    | 3 (100% SS Contact)   | SS Polished         | Air Cooled     |
| C508    | 3                     | SS Polished         | Air Cooled     |
| C502    | 3                     | Vibrant Gold Finish | Air Cooled     |

## **Product Dimensions:-**





Krame 'A