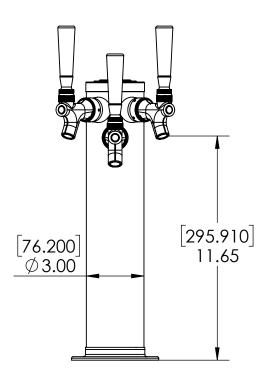

PVC Clear Tube
- Modern Look with Vibrant Gold Finish
- Take your pouring to bold new heights



C1502

**PVD** Gold





Asia:- +91-9814203010



## **Specification**

| Part No | No. of Faucets        | Finish              | Cooling System |
|---------|-----------------------|---------------------|----------------|
| C1502   | 3                     | Vibrant Gold Finish | Air Cooled     |
| C1509   | 3                     | SS Polished         | Air Cooled     |
| C1177   | 3 Self Closing Faucet | SS Polished         | Air Cooled     |
| C275    | 3 (100% SS Contact)   | SS Polished         | Air Cooled     |
| C508    | 3                     | SS Polished         | Air Cooled     |
| C502    | 3                     | Vibrant Gold Finish | Air Cooled     |

## **Product Dimensions:-**





Krame 'A