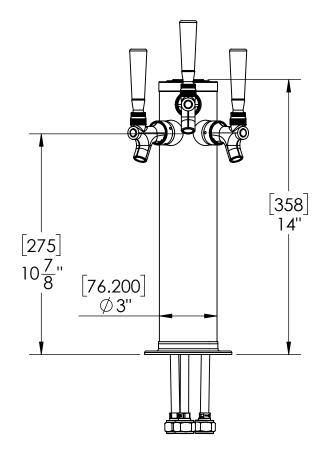

Take Your Pouring To Bold New Heights



<u>C150</u>8

SS Polished



US & Canada :- +1-678 666 2001 Asia:- +91-9814203010 Krome Dispense reserves the right to make revisions to product specifications without any notice For most updated specification sheet , go to <u>WWW.kromedispense.com</u>



## **Specification**

| Part Number | No. of Faucets | Finish              | Cooling System | Beverage Contact |
|-------------|----------------|---------------------|----------------|------------------|
| C508        | 3              | SS Polished         | Air Cooled     | -                |
| C502        | 3              | Vibrant Gold Finish | Air Cooled     | -                |
| C275        | 3              | SS Polished         | Air Cooled     | 100% SS Contact  |

## Product Dimensions:-



US & Canada :- +1-678 666 2001

Asia:- +91-9814203010