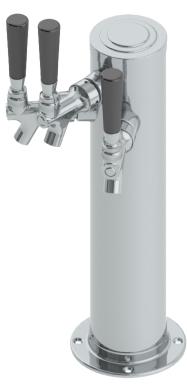

3" Triple Tap Tower with 1/4" Column Shank - Air Cooled C1508

- Made of High Quality Stainless Steel for Durability & Reliablity
- 5' NSF Approved PVC Clear Tube
- Modern Look with SS Polished Finish
- Take Your Pouring To Bold New Heights

<u>C150</u>8

SS Polished

US & Canada :- +1-678 666 2001 Asia:- +91-9814203010 Krome Dispense reserves the right to make revisions to product specifications without any notice For most updated specification sheet , go to <u>WWW.kromedispense.com</u>