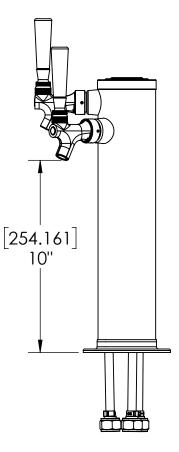

Polished



US & Canada :- +1-678 666 2001 Asia:- +91-9814203010 Krome Dispense reserves the right to make revisions to product specifications without any notice For most updated specification sheet , go to <u>WWW.kromedispense.com</u>



## **Specification**

| Part Number | No. of Faucets | Finish              | Cooling System | Beverage Contact |
|-------------|----------------|---------------------|----------------|------------------|
| C508        | 3              | SS Polished         | Air Cooled     | -                |
| C502        | 3              | Vibrant Gold Finish | Air Cooled     | -                |
| C275        | 3              | SS Polished         | Air Cooled     | 100% SS Contact  |

## Product Dimensions:-



US & Canada :- +1-678 666 2001

Asia:- +91-9814203010