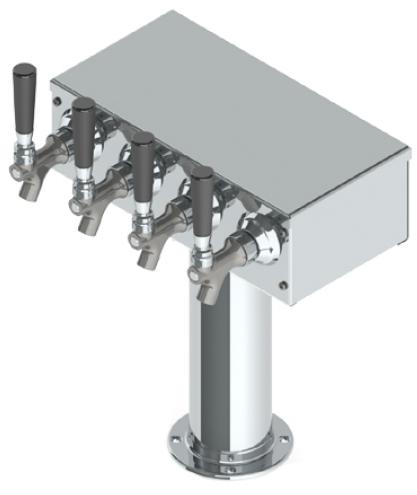

## <u>T Tower - 4 Faucets - Air Cooled - 100% SS Contact</u> C1510

- Made of High Quality Stainless Steel for Durability & Reliability
- 100% Stainless Steel Contact with Beer to Serve Better Tasting
- Modern Look with SS Polished Finish
- Take your pouring to bold new heights

C1510

SS Polished