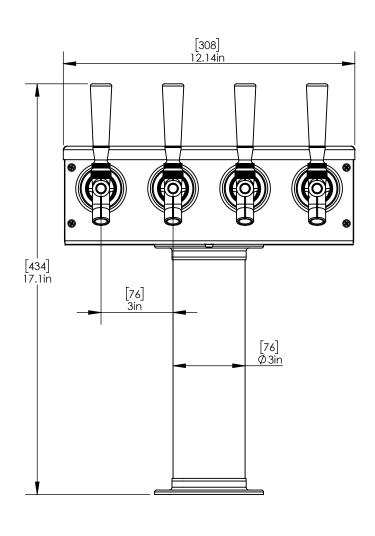

/u> C1510

- Made of High Quality Stainless Steel for Durability & Reliability
- 100% Stainless Steel Contact with Beer to Serve Better Tasting
- Modern Look with SS Polished Finish
- Take your pouring to bold new heights



C1510

SS Polished







## Specifications:-

| Part No | Faucets              | Finish            | Cooling System            |
|---------|----------------------|-------------------|---------------------------|
| C1510   | 4 w/ 100% SS Contact | SS Polished       | Air Cooled                |
| C510    | 4                    | SS Polished       | Air Cooled                |
| C957    | 4                    | Brushed Stainless | Glycol Recirculation Loop |
| C1017   | 4                    | Brushed Stainless | Air Cooled                |

## **Product Dimensions:-**