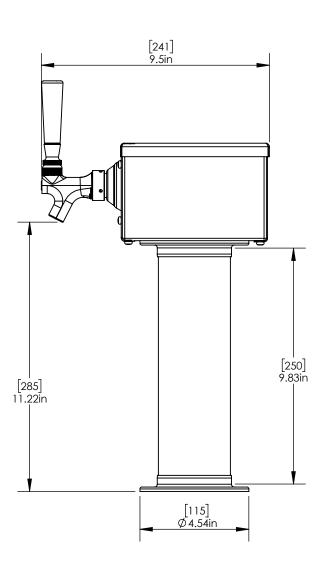

> C1510

- Made of High Quality Stainless Steel for Durability & Reliability
- 100% Stainless Steel Contact with Beer to Serve Better Tasting
- Modern Look with SS Polished Finish
- Take your pouring to bold new heights



C1510

SS Polished







## Specifications:-

| Part No | Faucets              | Finish            | Cooling System            |
|---------|----------------------|-------------------|---------------------------|
| C1510   | 4 w/ 100% SS Contact | SS Polished       | Air Cooled                |
| C510    | 4                    | SS Polished       | Air Cooled                |
| C957    | 4                    | Brushed Stainless | Glycol Recirculation Loop |
| C1017   | 4                    | Brushed Stainless | Air Cooled                |

## **Product Dimensions:-**