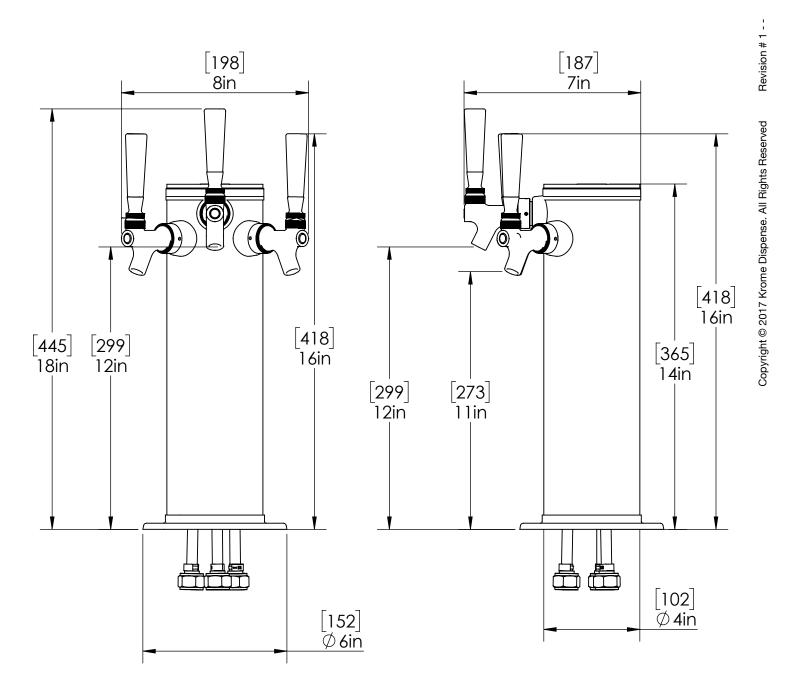

## **Product Dimensions:-**

US & Canada :- +1-678 666 2001

Asia:- +91-9814203010