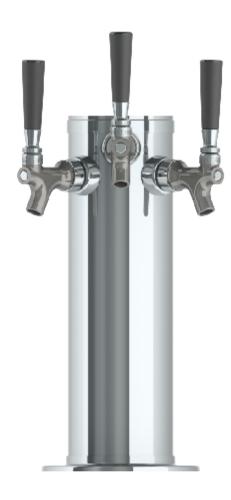

## 4" Column Tower w/o Cover Base - 3 Faucets - Air Cooled C1522

- Made of High Quality Stainless Steel for Durability & Reliability
- 5' NSF Approved PVC Clear Tube
- Modern Look with Vibrant Gold Finish
- · Take your pouring to bold new heights

C1522

SS Polished

## Specifications:-

| Part No | Faucets | Finish      | Cooling System        | Style           |
|---------|---------|-------------|-----------------------|-----------------|
| C1522   | 3       | SS Polished | Air Cooled            | W/o Cover Base  |
| C523    | 3       | SS Polished | Air Cooled            | With Cover Base |
| C869    | 3       | SS Polished | Glyco Cold Technology | With Cover Base |