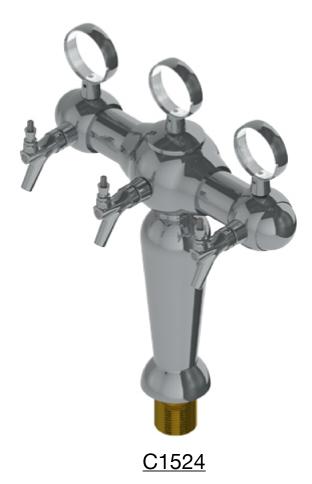

**Beer Towers** 

Krame .

Inspire Tower - 3 Faucets with Illumination

- Glyco Cold Technology

C1524

- Made of High Quality Brass for Durability & Reliability
- 100% Stainless Steel Contact with Beer to Serve Better Tasting
- Modern Look with Polished Chrome Finish
- Take your pouring to bold new heights

Polished Chrome

Specifications:-

| Part No | Faucets | Finish          | Cooling System         | Illumination    |
|---------|---------|-----------------|------------------------|-----------------|
| C1524   | 3       | Polished Chrome | Glycol Cold Technology | Illuminated     |
| C534    | 3       | Polished Chrome | Glycol Cold Technology | Non Illuminated |