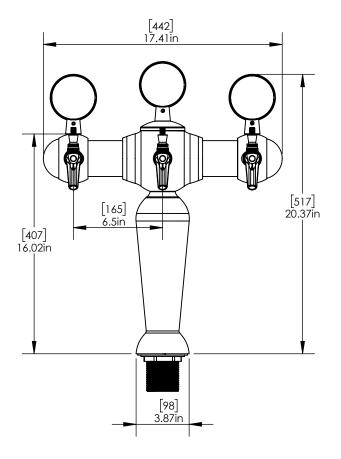

**Beer Towers** 

Krame .

Inspire Tower - 3 Faucets with Illumination

- Glyco Cold Technology

C1524

- Made of High Quality Brass for Durability & Reliability
- 100% Stainless Steel Contact with Beer to Serve Better Tasting
- Modern Look with Polished Chrome Finish
- Take your pouring to bold new heights



Polished Chrome





Specifications:-

| Part No | Faucets | Finish          | Cooling System         | Illumination    |
|---------|---------|-----------------|------------------------|-----------------|
| C1524   | 3       | Polished Chrome | Glycol Cold Technology | Illuminated     |
| C534    | 3       | Polished Chrome | Glycol Cold Technology | Non Illuminated |

## Product Dimensions:-



Front View



Side View