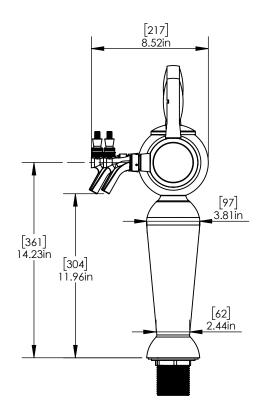

**Beer Towers** 

Krame .

Inspire Tower - 3 Faucets with Illumination

- Glyco Cold Technology

C1524

- Made of High Quality Brass for Durability & Reliability
- 100% Stainless Steel Contact with Beer to Serve Better Tasting
- Modern Look with Polished Chrome Finish
- Take your pouring to bold new heights



Polished Chrome





Specifications:-

| Part No | Faucets | Finish          | Cooling System         | Illumination    |
|---------|---------|-----------------|------------------------|-----------------|
| C1524   | 3       | Polished Chrome | Glycol Cold Technology | Illuminated     |
| C534    | 3       | Polished Chrome | Glycol Cold Technology | Non Illuminated |

## Product Dimensions:-



Front View



Side View