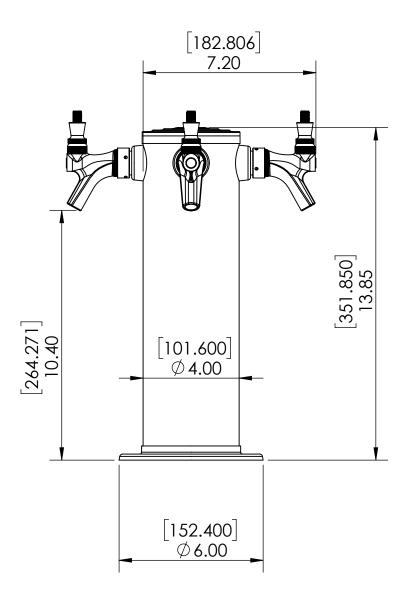

US & Canada :- +1-678 666 2001 Asia:- +91-9814203010 Krome Dispense reserves the right to make revisions to product specifications without any notice For most updated specification sheet , go to <u>WWW.kromedispense.com</u>



| Part Number | No. of Faucets  | Finish      | Cooling System        | Beverage Contact |
|-------------|-----------------|-------------|-----------------------|------------------|
| C1590       | 4               | SS Polished | Glyco Cold Technology | -                |
| C1069       | 4 (at 90∘ each) | SS Polished | Air Cooled            | 100% SS Contact  |
| C559        | 4               | SS Polished | Air Cooled            | 100% SS Contact  |
| C540        | 4               | SS Polished | Air Cooled            | -                |

## Product Dimensions:-