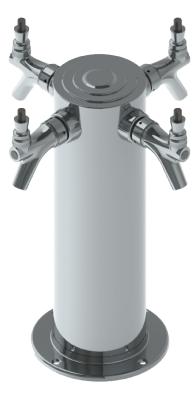

<u>4" Column Tower - 4 Faucets - Glyco Cold Technology</u> C1590

- Made of High Quality Stainless Steel for Durability & Reliablity
- 100% Stainless Steel Contact with Beer to Serve Better Tasting
- Modern Look with SS Polished Finish
- Take Your Pouring To Bold New Heights

| Part Number | No. of Faucets  | Finish      | Cooling System        | Beverage Contact |
|-------------|-----------------|-------------|-----------------------|------------------|
| C1590       | 4               | SS Polished | Glyco Cold Technology | -                |
| C1069       | 4 (at 90∘ each) | SS Polished | Air Cooled            | 100% SS Contact  |
| C559        | 4               | SS Polished | Air Cooled            | 100% SS Contact  |
| C540        | 4               | SS Polished | Air Cooled            | -                |