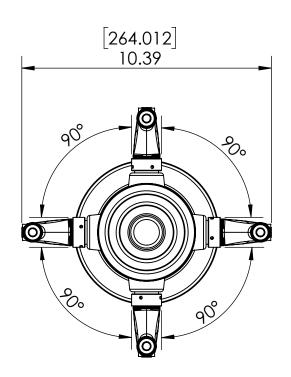

S & Canada :- +1-678 666 2001 Asia:- +91-9814203010 Krome Dispense reserves the right to make revisions to product specifications without any notice For most updated specification sheet , go to <u>WWW.kromedispense.com</u>



| Part Number | No. of Faucets  | Finish      | Cooling System        | Beverage Contact |
|-------------|-----------------|-------------|-----------------------|------------------|
| C1590       | 4               | SS Polished | Glyco Cold Technology | -                |
| C1069       | 4 (at 90∘ each) | SS Polished | Air Cooled            | 100% SS Contact  |
| C559        | 4               | SS Polished | Air Cooled            | 100% SS Contact  |
| C540        | 4               | SS Polished | Air Cooled            | -                |

## Product Dimensions:-