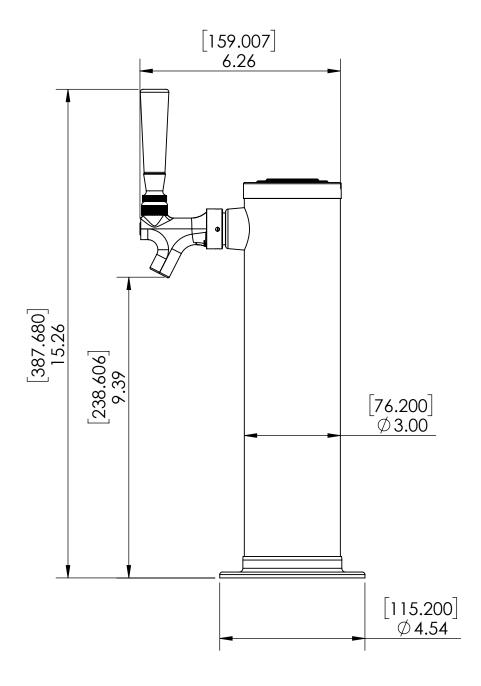

be
- Modern Look with SS Polished Finish
- Take Your Pouring To Bold New Heights



C173

SS Polished





For most updated specification sheet , go to <a href="https://www.kromedispense.com">www.kromedispense.com</a>

US & Canada :- +1-678 666 2001

Asia:- +91-9814203010





## **Specification**

| Part Number | No. of Faucets | Finish            | Cooling System | Tower Style           |
|-------------|----------------|-------------------|----------------|-----------------------|
| C173        | 1              | SS Polished       | Air Cooled     | Non Illuminated Tower |
| C1031       | 1              | Brushed Stainless | Air Cooled     | -                     |
| C553        | 1              | SS Polished       | Air Cooled     | Illuminated Tower     |

## **Product Dimensions:-**