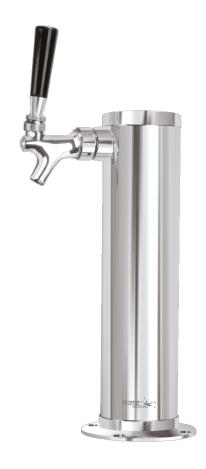

Copyright © 2017 Krome Dispense. All Rights Reserved

- Made of High Quality Stainless Steel for Durability & Reliablity
- 5' NSF Approved PVC Clear Tube
- Modern Look with SS Polished Finish
- Take Your Pouring To Bold New Heights

C173

SS Polished

For most updated specification sheet , go to <a href="https://www.kromedispense.com">www.kromedispense.com</a>

US & Canada :- +1-678 666 2001

Asia:- +91-9814203010

## **Specification**

| Part Number | No. of Faucets | Finish            | Cooling System | Tower Style           |
|-------------|----------------|-------------------|----------------|-----------------------|
| C173        | 1              | SS Polished       | Air Cooled     | Non Illuminated Tower |
| C1031       | 1              | Brushed Stainless | Air Cooled     | -                     |
| C553        | 1              | SS Polished       | Air Cooled     | Illuminated Tower     |