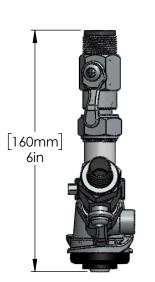

## Series Manual Keg Filler – D Type C2249

#### Features & Benefits:

- Pressure Relief valve included to protect from over pressurizing the keg.
- D system is also called American Sankey and used by many brewers across the US.
- To tap the keg, align the coupler and simply pull out and down on the lever handle,

#### **Specifications:**

- Body Material Brass
- Probe Material Stainless Steel 304
- Thread Size 5/8" x 14 BSP
- Finish Chrome Plated
- Standard Packing 2

Material:Lead free Brass

**Warranty:** Two year(Limited)