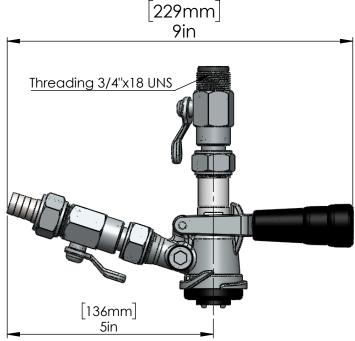

## Series Manual Keg Filler – D Type C2249

#### Features & Benefits:

- Pressure Relief valve included to protect from over pressurizing the keg.
- D system is also called American Sankey and used by many brewers across the US.
- To tap the keg, align the coupler and simply pull out and down on the lever handle,

#### **Specifications:**

- Body Material Brass
- Probe Material Stainless Steel 304
- Thread Size 5/8" x 14 BSP
- Finish Chrome Plated
- Standard Packing 2

Material:Lead free Brass

**Warranty:** Two year(Limited)