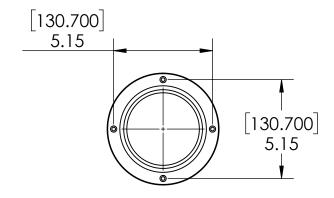

ccessories**

2 Feet Tower Mounting Extension C2506

- SS Polished for Elegance Look
- Makes your Bar More Stylish by Ceiling Down Towers From Roof
- 4" Dia Stainless Steel Pipe
- Included Washers & Dome Nuts
- Professional Finish



C2506

SS Polished





## Options Available

| Part Number | Dimensions | Finish            |
|-------------|------------|-------------------|
| C2507       | 2 Feet     | Brushed Copper    |
| C2508       | 2 Feet     | Brushed Stainless |
| C2509       | 3 Feet     | SS Polished       |
| C2510       | 3 Feet     | Brushed Copper    |
| C2511       | 3 Feet     | Brushed Stainless |
| C2512       | 5 Feet     | SS Polished       |
| C2513       | 5 Feet     | Brushed Copper    |
| C2514       | 5 Feet     | Brushed Stainless |

## **Product Dimensions:-**