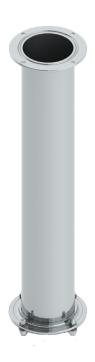

## **Beer Tower Accessories**

2 Feet Tower Mounting Extension C2506

- SS Polished for Elegance Look
- Makes your Bar More Stylish by Ceiling Down Towers From Roof
- 4" Dia Stainless Steel Pipe
- Included Washers & Dome Nuts
- Professional Finish

C2506

SS Polished