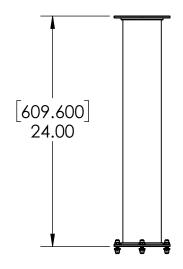

essories**

2 Feet Tower Mounting Extension C2506

- SS Polished for Elegance Look
- Makes your Bar More Stylish by Ceiling Down Towers From Roof
- 4" Dia Stainless Steel Pipe
- Included Washers & Dome Nuts
- Professional Finish



C2506

SS Polished





## Options Available

| Part Number | Dimensions | Finish            |
|-------------|------------|-------------------|
| C2507       | 2 Feet     | Brushed Copper    |
| C2508       | 2 Feet     | Brushed Stainless |
| C2509       | 3 Feet     | SS Polished       |
| C2510       | 3 Feet     | Brushed Copper    |
| C2511       | 3 Feet     | Brushed Stainless |
| C2512       | 5 Feet     | SS Polished       |
| C2513       | 5 Feet     | Brushed Copper    |
| C2514       | 5 Feet     | Brushed Stainless |

## **Product Dimensions:-**