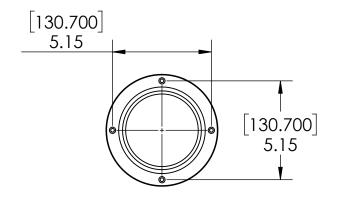

*

2 Feet Tower Mounting Extension C2507

- Brushed Copper for Elegance Look
- Makes your Bar More Stylish by Ceiling Down Towers From Roof
- 4" Dia Stainless Steel Pipe
- Included Washers & Dome Nuts
- Professional Finish



C2507

**Brushed Copper** 





## Options Available

| Part Number | Dimensions | Finish            |
|-------------|------------|-------------------|
| C2506       | 2 Feet     | SS Polished       |
| C2508       | 2 Feet     | Brushed Stainless |
| C2509       | 3 Feet     | SS Polished       |
| C2510       | 3 Feet     | Brushed Copper    |
| C2511       | 3 Feet     | Brushed Stainless |
| C2512       | 5 Feet     | SS Polished       |
| C2513       | 5 Feet     | Brushed Copper    |
| C2514       | 5 Feet     | Brushed Stainless |

## **Product Dimensions:-**