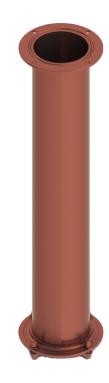

## **Beer Tower Accessories**

2 Feet Tower Mounting Extension C2507

- Brushed Copper for Elegance Look
- Makes your Bar More Stylish by Ceiling Down Towers From Roof
- 4" Dia Stainless Steel Pipe
- Included Washers & Dome Nuts
- Professional Finish

C2507

**Brushed Copper** 