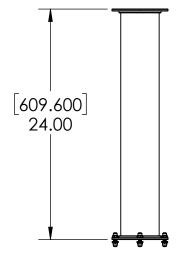

2 Feet Tower Mounting Extension C2507

- Brushed Copper for Elegance Look
- Makes your Bar More Stylish by Ceiling Down Towers From Roof
- 4" Dia Stainless Steel Pipe
- Included Washers & Dome Nuts
- Professional Finish



C2507

**Brushed Copper** 





## Options Available

| Part Number | Dimensions | Finish            |
|-------------|------------|-------------------|
| C2506       | 2 Feet     | SS Polished       |
| C2508       | 2 Feet     | Brushed Stainless |
| C2509       | 3 Feet     | SS Polished       |
| C2510       | 3 Feet     | Brushed Copper    |
| C2511       | 3 Feet     | Brushed Stainless |
| C2512       | 5 Feet     | SS Polished       |
| C2513       | 5 Feet     | Brushed Copper    |
| C2514       | 5 Feet     | Brushed Stainless |

## **Product Dimensions:-**