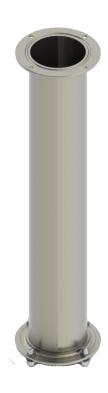

## **Beer Tower Accessories**

2 Feet Tower Mounting Extension C2508

- Brushed Stainless for Elegance Look
- Makes your Bar More Stylish by Ceiling Down Towers From Roof
- 4" Dia Stainless Steel Pipe
- Included Washers & Dome Nuts
- Professional Finish

C2508
Brushed Stainless