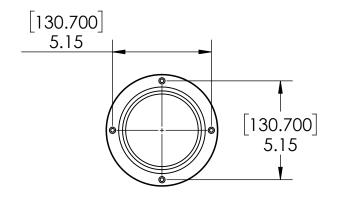

*

2 Feet Tower Mounting Extension C2508

- Brushed Stainless for Elegance Look
- Makes your Bar More Stylish by Ceiling Down Towers From Roof
- 4" Dia Stainless Steel Pipe
- Included Washers & Dome Nuts
- Professional Finish



C2508
Brushed Stainless





## Options Available

| Part Number | Dimensions | Finish            |
|-------------|------------|-------------------|
| C2506       | 2 Feet     | SS Polished       |
| C2507       | 2 Feet     | Brushed Copper    |
| C2509       | 3 Feet     | SS Polished       |
| C2510       | 3 Feet     | Brushed Copper    |
| C2511       | 3 Feet     | Brushed Stainless |
| C2512       | 5 Feet     | SS Polished       |
| C2513       | 5 Feet     | Brushed Copper    |
| C2514       | 5 Feet     | Brushed Stainless |

## **Product Dimensions:-**