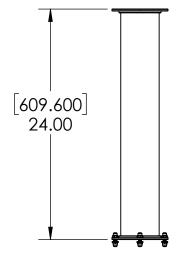

2 Feet Tower Mounting Extension C2508

- Brushed Stainless for Elegance Look
- Makes your Bar More Stylish by Ceiling Down Towers From Roof
- 4" Dia Stainless Steel Pipe
- Included Washers & Dome Nuts
- Professional Finish



C2508
Brushed Stainless





## Options Available

| Part Number | Dimensions | Finish            |
|-------------|------------|-------------------|
| C2506       | 2 Feet     | SS Polished       |
| C2507       | 2 Feet     | Brushed Copper    |
| C2509       | 3 Feet     | SS Polished       |
| C2510       | 3 Feet     | Brushed Copper    |
| C2511       | 3 Feet     | Brushed Stainless |
| C2512       | 5 Feet     | SS Polished       |
| C2513       | 5 Feet     | Brushed Copper    |
| C2514       | 5 Feet     | Brushed Stainless |

## **Product Dimensions:-**