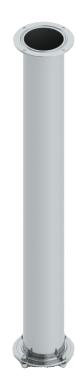

## **Beer Tower Accessories**

3 Feet Tower Mounting Extension C2509

- SS Polished for Elegance Look
- Makes your Bar More Stylish by Ceiling Down Towers From Roof
- 4" Dia Stainless Steel Pipe
- Included Washers & Dome Nuts
- Professional Finish

C2509

SS Polished