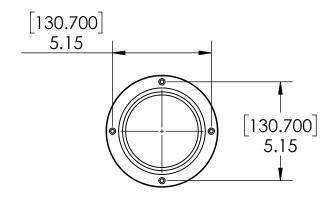

ccessories**

3 Feet Tower Mounting Extension C2509

- SS Polished for Elegance Look
- Makes your Bar More Stylish by Ceiling Down Towers From Roof
- 4" Dia Stainless Steel Pipe
- Included Washers & Dome Nuts
- Professional Finish



C2509

SS Polished





## Options Available

| Part Number | Dimensions | Finish            |
|-------------|------------|-------------------|
| C2506       | 2 Feet     | SS Polished       |
| C2507       | 2 Feet     | Brushed Copper    |
| C2508       | 2 Feet     | Brushed Stainless |
| C2510       | 3 Feet     | Brushed Copper    |
| C2511       | 3 Feet     | Brushed Stainless |
| C2512       | 5 Feet     | SS Polished       |
| C2513       | 5 Feet     | Brushed Copper    |
| C2514       | 5 Feet     | Brushed Stainless |

## **Product Dimensions:-**







Asia:- +91-9814203010