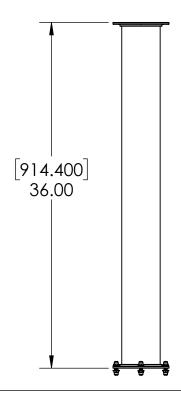

essories**

3 Feet Tower Mounting Extension C2509

- SS Polished for Elegance Look
- Makes your Bar More Stylish by Ceiling Down Towers From Roof
- 4" Dia Stainless Steel Pipe
- Included Washers & Dome Nuts
- Professional Finish



C2509

SS Polished





## Options Available

| Part Number | Dimensions | Finish            |
|-------------|------------|-------------------|
| C2506       | 2 Feet     | SS Polished       |
| C2507       | 2 Feet     | Brushed Copper    |
| C2508       | 2 Feet     | Brushed Stainless |
| C2510       | 3 Feet     | Brushed Copper    |
| C2511       | 3 Feet     | Brushed Stainless |
| C2512       | 5 Feet     | SS Polished       |
| C2513       | 5 Feet     | Brushed Copper    |
| C2514       | 5 Feet     | Brushed Stainless |

## **Product Dimensions:-**







Asia:- +91-9814203010