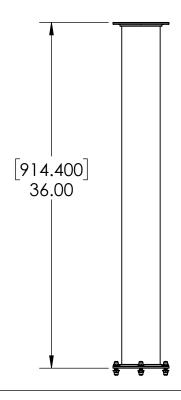

t Tower Mounting Extension C2511

- Brushed Stainless for Elegance Look
- Makes your Bar More Stylish by Ceiling Down Towers From Roof
- 4" Dia Stainless Steel Pipe
- Included Washers & Dome Nuts
- Professional Finish



C2511

**Brushed Stainless** 





## Options Available

| Part Number | Dimensions | Finish            |
|-------------|------------|-------------------|
| C2506       | 2 Feet     | SS Polished       |
| C2507       | 2 Feet     | Brushed Copper    |
| C2508       | 2 Feet     | Brushed Stainless |
| C2509       | 3 Feet     | SS Polished       |
| C2510       | 3 Feet     | Brushed Copper    |
| C2512       | 5 Feet     | SS Polished       |
| C2513       | 5 Feet     | Brushed Copper    |
| C2514       | 5 Feet     | Brushed Stainless |

## **Product Dimensions:-**