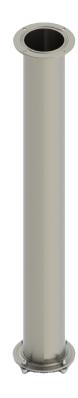

## **Beer Tower Accessories**

3 Feet Tower Mounting Extension C2511

- Brushed Stainless for Elegance Look
- Makes your Bar More Stylish by Ceiling Down Towers From Roof
- 4" Dia Stainless Steel Pipe
- Included Washers & Dome Nuts
- Professional Finish

C2511

**Brushed Stainless** 