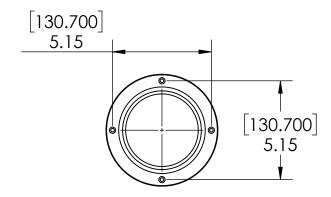

eet Tower Mounting Extension C2511

- Brushed Stainless for Elegance Look
- Makes your Bar More Stylish by Ceiling Down Towers From Roof
- 4" Dia Stainless Steel Pipe
- Included Washers & Dome Nuts
- Professional Finish



C2511

**Brushed Stainless** 





## Options Available

| Part Number | Dimensions | Finish            |
|-------------|------------|-------------------|
| C2506       | 2 Feet     | SS Polished       |
| C2507       | 2 Feet     | Brushed Copper    |
| C2508       | 2 Feet     | Brushed Stainless |
| C2509       | 3 Feet     | SS Polished       |
| C2510       | 3 Feet     | Brushed Copper    |
| C2512       | 5 Feet     | SS Polished       |
| C2513       | 5 Feet     | Brushed Copper    |
| C2514       | 5 Feet     | Brushed Stainless |

## **Product Dimensions:-**