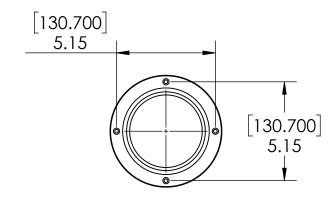

ccessories**

5 Feet Tower Mounting Extension C2512

- SS Polished for Elegance Look
- Makes your Bar More Stylish by Ceiling Down Towers From Roof
- 4" Dia Stainless Steel Pipe
- Included Washers & Dome Nuts
- Professional Finish



C2512

SS Polished





## Options Available

| Part Number | Dimensions | Finish            |
|-------------|------------|-------------------|
| C2506       | 2 Feet     | SS Polished       |
| C2507       | 2 Feet     | Brushed Copper    |
| C2508       | 2 Feet     | Brushed Stainless |
| C2509       | 3 Feet     | SS Polished       |
| C2510       | 3 Feet     | Brushed Copper    |
| C2511       | 3 Feet     | Brushed Stainless |
| C2513       | 5 Feet     | Brushed Copper    |
| C2514       | 5 Feet     | Brushed Stainless |

## **Product Dimensions:-**







Asia:- +91-9814203010