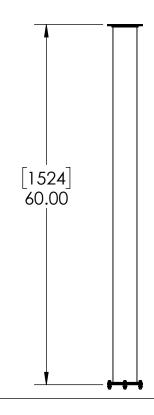

essories**

5 Feet Tower Mounting Extension C2512

- SS Polished for Elegance Look
- Makes your Bar More Stylish by Ceiling Down Towers From Roof
- 4" Dia Stainless Steel Pipe
- Included Washers & Dome Nuts
- Professional Finish



C2512

SS Polished





## Options Available

| Part Number | Dimensions | Finish            |
|-------------|------------|-------------------|
| C2506       | 2 Feet     | SS Polished       |
| C2507       | 2 Feet     | Brushed Copper    |
| C2508       | 2 Feet     | Brushed Stainless |
| C2509       | 3 Feet     | SS Polished       |
| C2510       | 3 Feet     | Brushed Copper    |
| C2511       | 3 Feet     | Brushed Stainless |
| C2513       | 5 Feet     | Brushed Copper    |
| C2514       | 5 Feet     | Brushed Stainless |

## **Product Dimensions:-**







Asia:- +91-9814203010