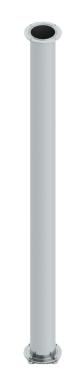

## **Beer Tower Accessories**

5 Feet Tower Mounting Extension C2512

- SS Polished for Elegance Look
- Makes your Bar More Stylish by Ceiling Down Towers From Roof
- 4" Dia Stainless Steel Pipe
- Included Washers & Dome Nuts
- Professional Finish

C2512

SS Polished