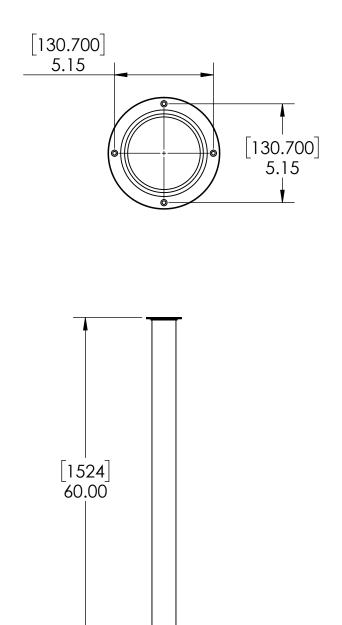

eet Tower Mounting Extension

C2513



- Brushed Copper for Elegance Look
- Makes your Bar More Stylish by Ceiling Down Towers From Roof
- 4" Dia Stainless Steel Pipe
- Included Washers & Dome Nuts
- Professional Finish



<u>C2513</u>

**Brushed Copper** 





## Options Available

| Part Number | Dimensions | Finish            |
|-------------|------------|-------------------|
| C2506       | 2 Feet     | SS Polished       |
| C2507       | 2 Feet     | Brushed Copper    |
| C2508       | 2 Feet     | Brushed Stainless |
| C2509       | 3 Feet     | SS Polished       |
| C2510       | 3 Feet     | Brushed Copper    |
| C2511       | 3 Feet     | Brushed Stainless |
| C2512       | 5 Feet     | SS Polished       |
| C2514       | 5 Feet     | Brushed Stainless |

## Product Dimensions:-