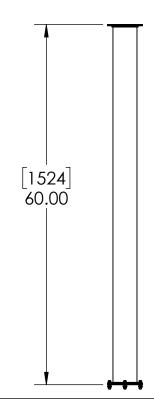

Feet Tower Mounting Extension</u> C2514

- Brushed Stainless for Elegance Look
- Makes your Bar More Stylish by Ceiling Down Towers From Roof
- 4" Dia Stainless Steel Pipe
- Included Washers & Dome Nuts
- Professional Finish



**Brushed Stainless** 





## Options Available

| Part Number | Dimensions | Finish            |
|-------------|------------|-------------------|
| C2506       | 2 Feet     | SS Polished       |
| C2507       | 2 Feet     | Brushed Copper    |
| C2508       | 2 Feet     | Brushed Stainless |
| C2509       | 3 Feet     | SS Polished       |
| C2510       | 3 Feet     | Brushed Copper    |
| C2511       | 3 Feet     | Brushed Stainless |
| C2512       | 5 Feet     | SS Polished       |
| C2513       | 5 Feet     | Brushed Copper    |

## **Product Dimensions:-**







Asia:- +91-9814203010