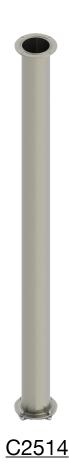

## **Beer Tower Accessories**

<u>5 Feet Tower Mounting Extension</u> C2514

- Brushed Stainless for Elegance Look
- Makes your Bar More Stylish by Ceiling Down Towers From Roof
- 4" Dia Stainless Steel Pipe
- Included Washers & Dome Nuts
- Professional Finish

**Brushed Stainless** 