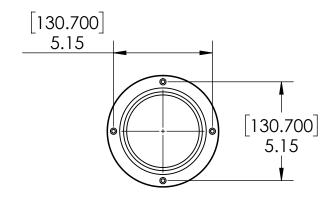

5 Feet Tower Mounting Extension</u> C2514

- Brushed Stainless for Elegance Look
- Makes your Bar More Stylish by Ceiling Down Towers From Roof
- 4" Dia Stainless Steel Pipe
- Included Washers & Dome Nuts
- Professional Finish



**Brushed Stainless** 





## Options Available

| Part Number | Dimensions | Finish            |
|-------------|------------|-------------------|
| C2506       | 2 Feet     | SS Polished       |
| C2507       | 2 Feet     | Brushed Copper    |
| C2508       | 2 Feet     | Brushed Stainless |
| C2509       | 3 Feet     | SS Polished       |
| C2510       | 3 Feet     | Brushed Copper    |
| C2511       | 3 Feet     | Brushed Stainless |
| C2512       | 5 Feet     | SS Polished       |
| C2513       | 5 Feet     | Brushed Copper    |

## **Product Dimensions:-**







Asia:- +91-9814203010