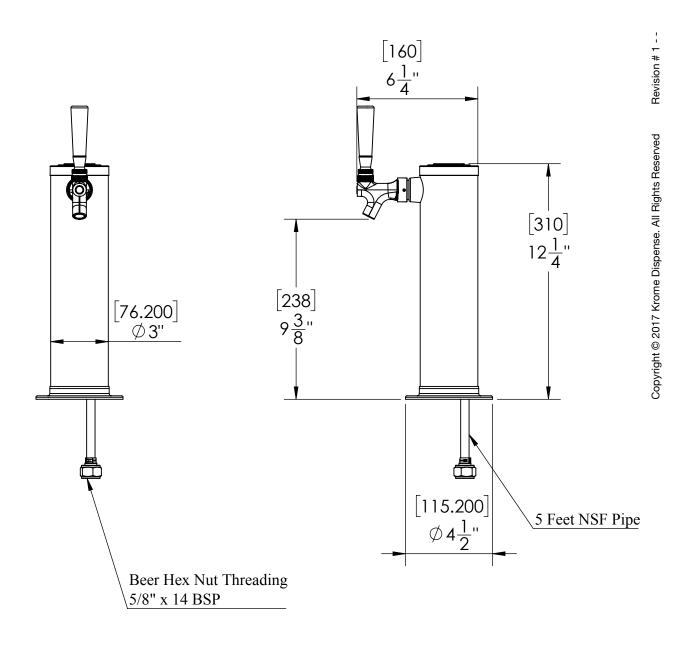

## 3" Column Tower with 100% SS Contact -1 Faucet -Air Cooled C273

- Made of High Quality Stainless Steel for Durability & Reliablity
- 5' NSF Approved PVC Clear Tube
- Modern Look with SS Polished Finish
- Take Your Pouring To Bold New Heights



C273

SS Polished







Asia:- +91-9814203010





## **Specification**

| Part Number | No. of Faucets | Finish              | Cooling System        |
|-------------|----------------|---------------------|-----------------------|
| C273        | 1              | SS Polished         | Air Cooled            |
| C569        | 1              | SS Polished         | Glyco Cold Technology |
| C174        | 1              | Vibrant Gold Finish | Air Cooled            |

## **Product Dimensions:-**