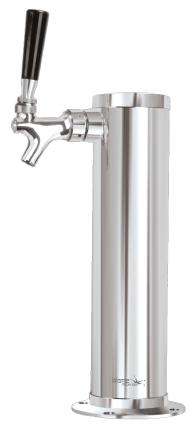

## 3" Column Tower with 100% SS Contact -1 Faucet -Air Cooled C273

- Made of High Quality Stainless Steel for Durability & Reliablity
- 5' NSF Approved PVC Clear Tube
- Modern Look with SS Polished Finish
- Take Your Pouring To Bold New Heights

C273

SS Polished

Asia:- +91-9814203010