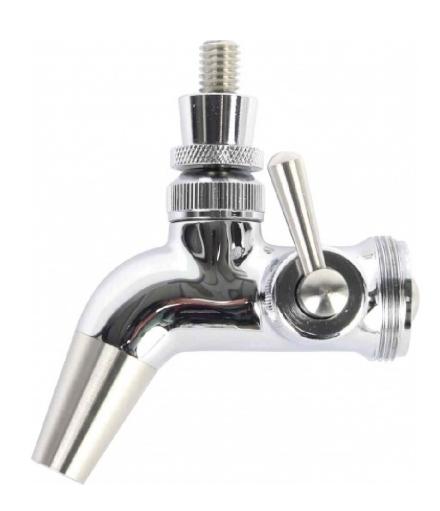

- Made with 304 Grade stainless steel and comes with a lever to control the flow of your beer
- It has a modular, threaded spout that can fit a variety of different attachments
- The front sealing faucet eliminates the build-up of mold and bacteria.
- The threaded spout easily unscrews from the faucet
- Pour a pint and then fill a growler in no time at all
- Works great to bottle beer with the Intertap Ball lock adapter and a Beer Gun
- Also Available without Flow Control

C3023

Polished Stainless Steel

1/2

US & Canada :- +1-678 666 2001 Asia:- +91-9814203010

Krome Dispense reserves the right to make revisions to product specifications without any notice

For most updated specification sheet, go to <a href="https://www.kromedispense.com">www.kromedispense.com</a>