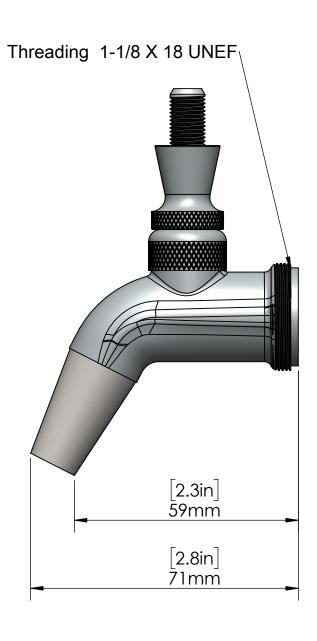

## **Product Dimensions:-**

US & Canada :- +1-678 666 2001 Asia:- +91-9814203010

For most updated specification sheet, go to <a href="https://www.kromedispense.com">www.kromedispense.com</a>

Krome Dispense reserves the right to make revisions to product specifications without any notice