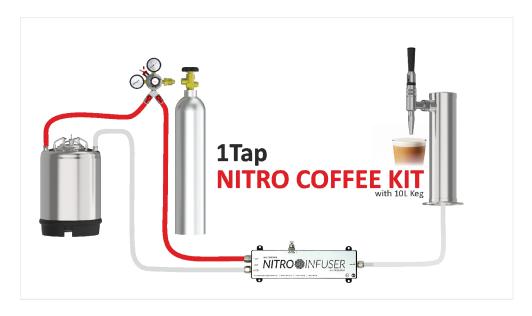

## **Series:**

1 Tap Nitro Coffee Kit with 10 L Keg

C3130-110

#### **Kit Includes:**

- Nitrogen Cylinder- 3lt
- Precision Plus N2 Regulator With 5/16" Barb 2 outle
- Nitrogen Infusion Module Rectangular-U
- 2.5 Gallon Ball Lock Keg-Rubber Handle-NSF Certifie
- Red Hose NSF 5/16" Pipe 4 Feet
- Worm Clamp {3/16"To5/16"}
- 1 Feet pipe
- Disconnect In Gas Ball Lock Barbed End- Grey
- 3 /8" Filter/Strainer
- PP Pipe 4 Feet Length
- Nitro Coffee Tower 1 Faucet with 100% SS Contact - SS Polished - Air Cooled