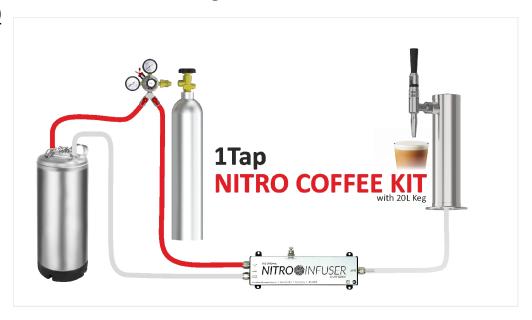

## **Series:**

1 Tap Nitro Coffee Kit with 20 L Keg

C3130-120

### **Kit Includes:**

- Nitrogen Cylinder- 3lt
- Precision Plus CO2 Regulator With 3/8"
- Push in Fitting- 2 Outlets
- Nitrogen Infusion Module Rectangular US
- Red Hose NSF 5/16" Pipe 4 Feet
- Worm Clamp {3/16"To5/16"}
- 3 Feet pipe
- Disconnect In Gas Ball Lock Barbed End- Grey
- 5 Gallon Single Steel Handle Cornelius Keg NSF Certified
- 3 /8" Filter/Strainer
- Nitro Coffee Tower 1 Faucet with
  100% SS Contact SS Polished Air Cooled