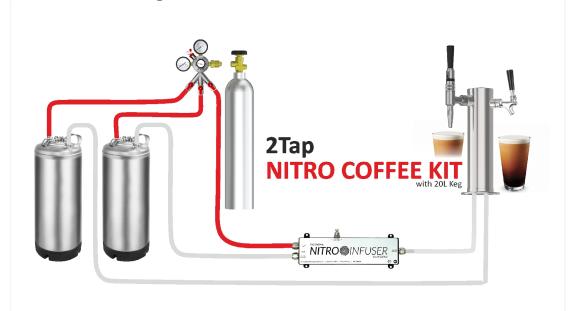

## **Series:**

2 Taps Nitro Coffee Kit with 20 L Keg

C3130-220

#### Kit Includes:

- Nitrogen Cylinder- 3lt
- Precision Plus N2 Regulator With 5/16" Barb- 3 Outlets
- Nitrogen Infusion Module Rectangular-US
- Red Hose NSF 5/16" Pipe 4 Feet
- Worm Clamp {3/16"To5/16"}
- 1 Feet pipe
- Disconnect In Gas Ball Lock
- Barbed End- Grey
- Two 5 Gallon Single Steel Handle Cornelius Keg NSF Certified
- 3 /8" Filter/Strainer
- PP Pipe 4 Feet Length
- Nitro & Cold Brew Tower 2 Faucets with 100% SS