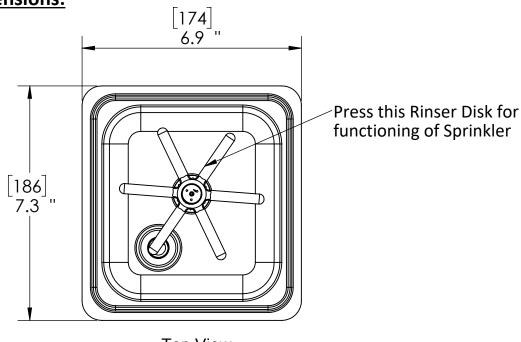

## **Features & Benefits:**

- Fabricated from Stainless Steel for Durability & Reliability
- Adaptable to most any espresso bar
- Square in shape, with built in water and drain connections



C334

**Brushed Stainless** 

**Warranty:** 1 Year Limited



US & Canada :- +1-678 666 2001

Asia:- +91-9814203010



## **Product Dimensions:**





Side View

## **Options Available:**

| Part No | No. of Faucets | Finish            | Style       |
|---------|----------------|-------------------|-------------|
| C335    | 7" L X 7" W    | Brushed Stainless | Flush Mount |
| C662    | 10" L x 6" W   | Brushed Stainless | Counter Top |
| C895    | 10" L x 6" W   | Brushed Stainless | Flush Mount |

US & Canada :- +1-678 666 2001

Asia:- +91-9814203010