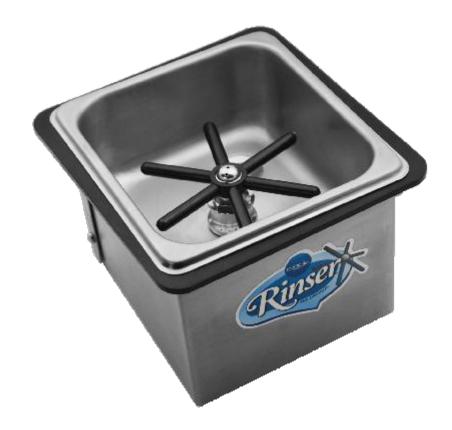

## **Features & Benefits:**

- Fabricated from Stainless Steel for Durability & Reliability
- Adaptable to most any espresso bar
- Square in shape, with built in water and drain connections

C334

**Brushed Stainless** 