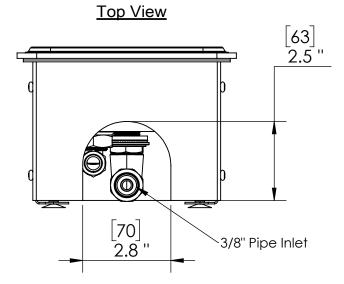

## **Features & Benefits:**

- Fabricated from Stainless Steel for Durability & Reliability
- Adaptable to most any espresso bar
- Square in shape, with built in water and drain connections



C334

**Brushed Stainless** 

**Warranty:** 1 Year Limited



US & Canada :- +1-678 666 2001

Asia:- +91-9814203010



## **Product Dimensions:**





Side View

## **Options Available:**

| Part No | No. of Faucets | Finish            | Style       |
|---------|----------------|-------------------|-------------|
| C335    | 7" L X 7" W    | Brushed Stainless | Flush Mount |
| C662    | 10" L x 6" W   | Brushed Stainless | Counter Top |
| C895    | 10" L x 6" W   | Brushed Stainless | Flush Mount |

US & Canada :- +1-678 666 2001

Asia:- +91-9814203010