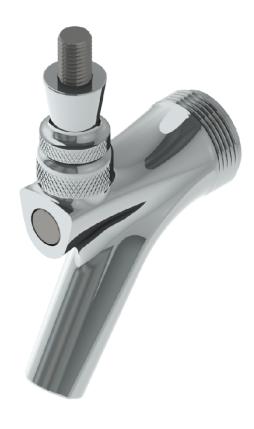

C362

SS Polished

For most updated specification sheet, go to <a href="https://www.kromedispense.com">www.kromedispense.com</a>

## Options Available

| Part No | Body Material | Finish              | Lever Material | Lever Thread  |
|---------|---------------|---------------------|----------------|---------------|
| C459    | SS 304        | Vibrant Gold Finish | SS 304         | 3/8" X 16 UNC |
| C896    | SS 316        | Vibrant Gold Finish | SS 304         | 3/8" X 16 UNC |
| C361    | SS 317        | SS Polished         | SS 304         | 3/8" X 16 UNC |