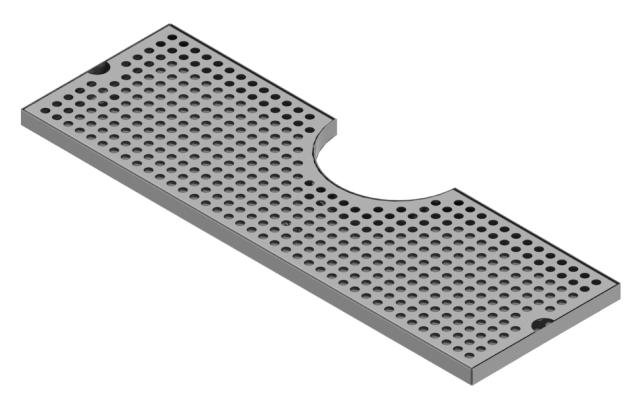

14" x 8" Cut Out Surface Mount Drip Tray - Without Drain C4014

- 100% Stainless Steel Cut Out Surface Mount Drip Tray Brushed Finish
- Removable grill for easy manual cleaning
- Designed with a cutout for 4" tower base flange
- Fabricated from 1.5 mm Stainless Steel for Durability & Reliability

C4014

**Brushed Stainless** 