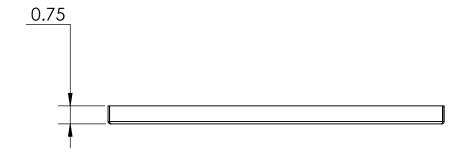

14" x 8" Cut Out Surface Mount Drip Tray - Without Drain C4014

- 100% Stainless Steel Cut Out Surface Mount Drip Tray Brushed Finish
- Removable grill for easy manual cleaning
- Designed with a cutout for 4" tower base flange
- Fabricated from 1.5 mm Stainless Steel for Durability & Reliability



C4014

**Brushed Stainless** 





## Options Available

| Part No | Dimensions   | Finish            | Type        |
|---------|--------------|-------------------|-------------|
| C4015   | 14" L x 8" W | Brushed Stainless | With Drain  |
| C4024   | 24" L x 8" W | Brushed Stainless | With Drain  |
| C4025   | 24" L x 8" W | Brushed Stainless | With Rinser |

## **Product Dimensions:-**