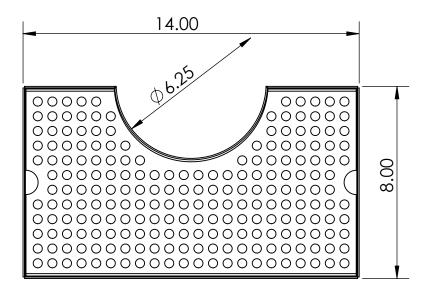

14" x 8" Cut Out Surface Mount Drip Tray - Without Drain C4014

- 100% Stainless Steel Cut Out Surface Mount Drip Tray Brushed Finish
- Removable grill for easy manual cleaning
- Designed with a cutout for 4" tower base flange
- Fabricated from 1.5 mm Stainless Steel for Durability & Reliability



C4014

**Brushed Stainless** 





## Options Available

| Part No | Dimensions   | Finish            | Type        |
|---------|--------------|-------------------|-------------|
| C4015   | 14" L x 8" W | Brushed Stainless | With Drain  |
| C4024   | 24" L x 8" W | Brushed Stainless | With Drain  |
| C4025   | 24" L x 8" W | Brushed Stainless | With Rinser |

## **Product Dimensions:-**