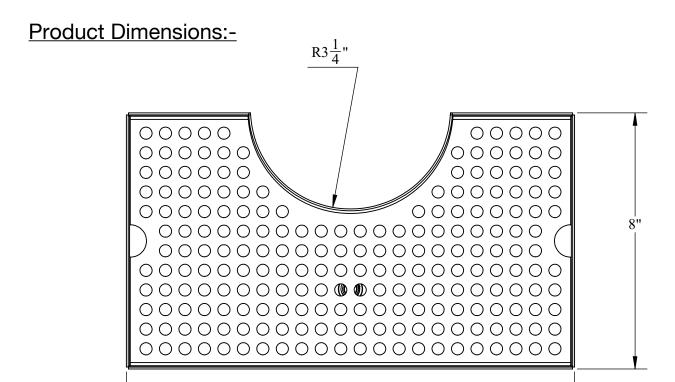

## 14"x 8" Cut Out Surface Mount Drip Tray - With Drain C4015

- 100% Stainless Steel Cut Out Surface Mount Drip Tray Brushed Finish
- Removable grill for easy manual cleaning
- Inlcuded Center Mounted Solid Brass drain
- Designed with a cutout for 4" tower base flange
- Fabricated from 1.5 mm Stainless Steel for Durability & Reliability