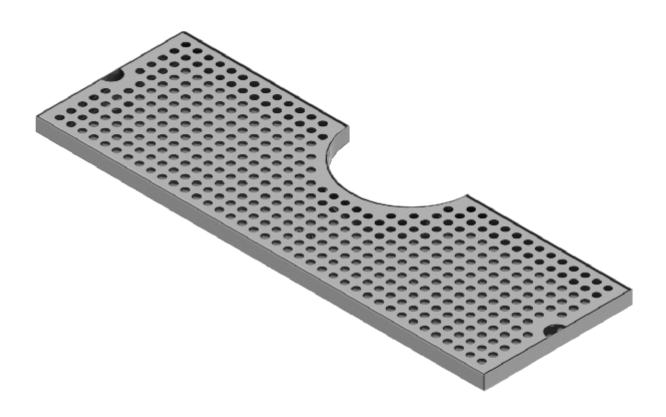

## 14"x 8" Cut Out Surface Mount Drip Tray - With Drain C4015

- 100% Stainless Steel Cut Out Surface Mount Drip Tray Brushed Finish
- Removable grill for easy manual cleaning
- Inlcuded Center Mounted Solid Brass drain
- Designed with a cutout for 4" tower base flange
- Fabricated from 1.5 mm Stainless Steel for Durability & Reliability