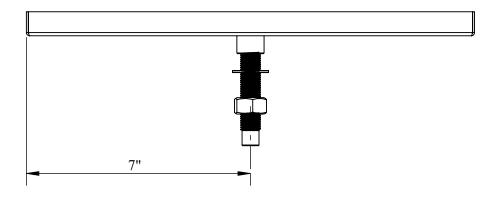

## 14"x 8" Cut Out Surface Mount Drip Tray - With Drain C4015

- 100% Stainless Steel Cut Out Surface Mount Drip Tray Brushed Finish
- Removable grill for easy manual cleaning
- Inlcuded Center Mounted Solid Brass drain
- Designed with a cutout for 4" tower base flange
- Fabricated from 1.5 mm Stainless Steel for Durability & Reliability