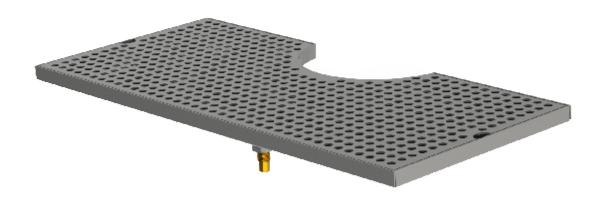

## 24"x 8" Cut Out Surface Mount Drip Tray - With Drain C4024

- 100% Stainless Steel Cut Out Surface Mount Drip Tray Brushed Finish
- Removable grill for easy manual cleaning
- Inlcuded Center Mounted Solid Brass drain
- Designed with a cutout for 4" tower base flange
- Fabricated from 1.5 mm Stainless Steel for Durability & Reliability

## C4024

**Brushed Stainless** 