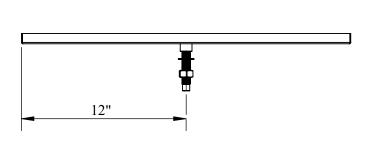

Surface Mount Drip Tray - With Drain C4024

- 100% Stainless Steel Cut Out Surface Mount Drip Tray Brushed Finish
- Removable grill for easy manual cleaning
- Inlcuded Center Mounted Solid Brass drain
- Designed with a cutout for 4" tower base flange
- Fabricated from 1.5 mm Stainless Steel for Durability & Reliability



## C4024

**Brushed Stainless** 





## Options Available

| Part No | Dimensions    | Finish            | Туре          |
|---------|---------------|-------------------|---------------|
| C4014   | 14" L x 8" W  | Brushed Stainless | Without Drain |
| C4015   | 14" L x 8" W  | Brushed Stainless | With Drain    |
| C4025   | 24" L x 8" W  | Brushed Stainless | With Rinser   |
| C4026   | 24" L x 12" W | Brushed Stainless | With Drain    |

## **Product Dimensions:-**