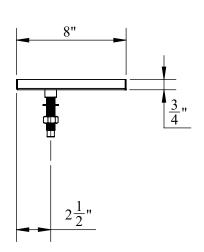

rface Mount Drip Tray - With Drain C4024

- 100% Stainless Steel Cut Out Surface Mount Drip Tray Brushed Finish
- Removable grill for easy manual cleaning
- Inlcuded Center Mounted Solid Brass drain
- Designed with a cutout for 4" tower base flange
- Fabricated from 1.5 mm Stainless Steel for Durability & Reliability



## C4024

**Brushed Stainless** 





## Options Available

| Part No | Dimensions    | Finish            | Туре          |
|---------|---------------|-------------------|---------------|
| C4014   | 14" L x 8" W  | Brushed Stainless | Without Drain |
| C4015   | 14" L x 8" W  | Brushed Stainless | With Drain    |
| C4025   | 24" L x 8" W  | Brushed Stainless | With Rinser   |
| C4026   | 24" L x 12" W | Brushed Stainless | With Drain    |

## **Product Dimensions:-**