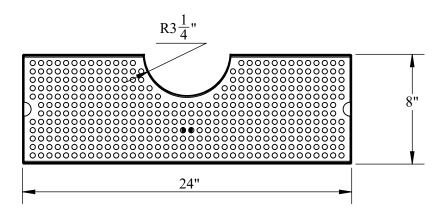

t Surface Mount Drip Tray - With Drain C4024

- 100% Stainless Steel Cut Out Surface Mount Drip Tray Brushed Finish
- Removable grill for easy manual cleaning
- Inlcuded Center Mounted Solid Brass drain
- Designed with a cutout for 4" tower base flange
- Fabricated from 1.5 mm Stainless Steel for Durability & Reliability



## C4024

**Brushed Stainless** 





## Options Available

| Part No | Dimensions    | Finish            | Туре          |
|---------|---------------|-------------------|---------------|
| C4014   | 14" L x 8" W  | Brushed Stainless | Without Drain |
| C4015   | 14" L x 8" W  | Brushed Stainless | With Drain    |
| C4025   | 24" L x 8" W  | Brushed Stainless | With Rinser   |
| C4026   | 24" L x 12" W | Brushed Stainless | With Drain    |

## **Product Dimensions:-**