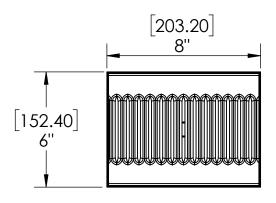

|-------------|----------------------|-----------------|-------------------|
| C138        | 8" L x 6" W x 14" H  | 1               | Brushed Stainless |
| C4080       | 8" L x 6" W x 14" H  | Without Faucets | Brushed Stainless |
| C4120       | 12" L x 6" W x 14" H | Without Faucets | Brushed Stainless |
| C4121       | 12" L x 6" W x 14" H | 1               | Brushed Stainless |
| C4122       | 12" L x 6" W x 14" H | 2               | Brushed Stainless |
| C4123       | 12" L x 6" W x 14" H | 3               | Brushed Stainless |
| C4160       | 16" L x 6" W x 14" H | Without Faucets | Brushed Stainless |
| C4164       | 16" L x 6" W x 14" H | 4               | Brushed Stainless |
| C4165       | 16" L x 6" W x 14" H | 5               | Brushed Stainless |

## **Product Dimensions:-**







Asia:- +91-9814203010