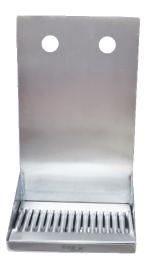

## 8" x 6" x 14" Shank Mounted Drip Tray -With Drain - 2 Faucets C4082

- 100% Stainless Steel Shank Mounted Drip Tray Brushed finish
- Inlcuded Center Mounted nipple for 1/2" drain hose
- Fabricated from 1.2 mm Stainless Steel for Durability & Reliability
- Easily Mount to shank using holes on the backsplash

C4082
Brushed Stainless