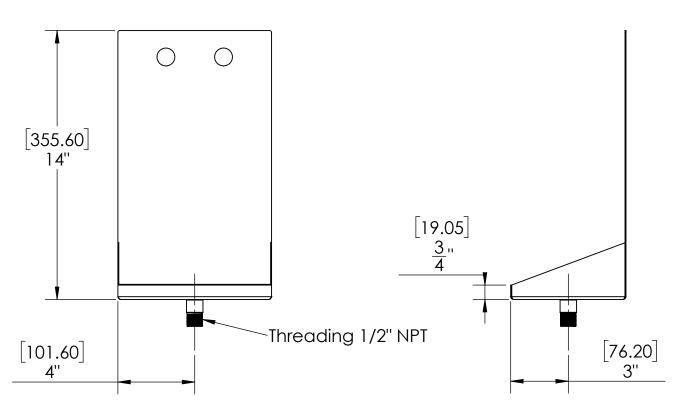

------------|----------------------|-----------------|-------------------|
| C138        | 8" L x 6" W x 14" H  | 1               | Brushed Stainless |
| C4080       | 8" L x 6" W x 14" H  | Without Faucets | Brushed Stainless |
| C4120       | 12" L x 6" W x 14" H | Without Faucets | Brushed Stainless |
| C4121       | 12" L x 6" W x 14" H | 1               | Brushed Stainless |
| C4122       | 12" L x 6" W x 14" H | 2               | Brushed Stainless |
| C4123       | 12" L x 6" W x 14" H | 3               | Brushed Stainless |
| C4160       | 16" L x 6" W x 14" H | Without Faucets | Brushed Stainless |
| C4164       | 16" L x 6" W x 14" H | 4               | Brushed Stainless |
| C4165       | 16" L x 6" W x 14" H | 5               | Brushed Stainless |

## **Product Dimensions:-**







Asia:- +91-9814203010