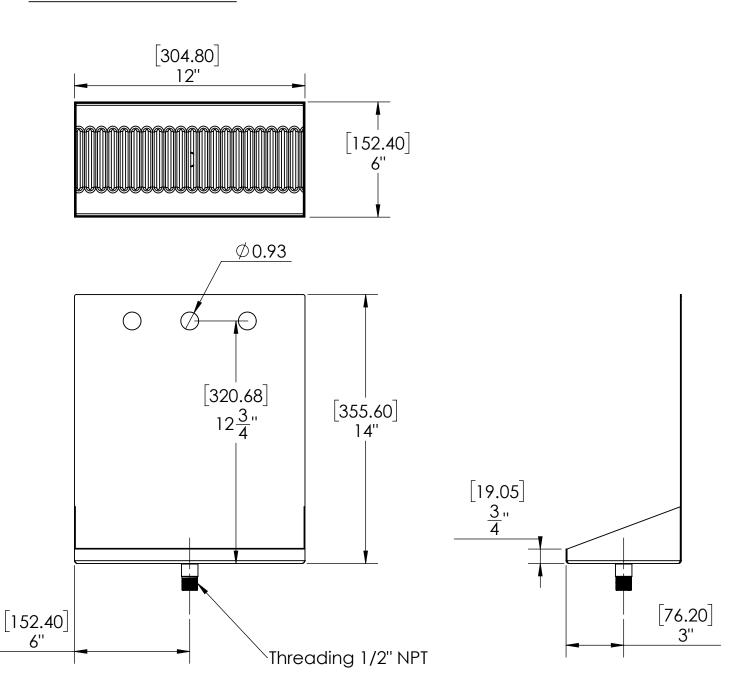

|-------------|----------------------|-----------------|-------------------|
| C138        | 8" L x 6" W x 14" H  | 1               | Brushed Stainless |
| C4080       | 8" L x 6" W x 14" H  | Without Faucets | Brushed Stainless |
| C4082       | 8" L x 6" W x 14" H  | 2               | Brushed Stainless |
| C4120       | 12" L x 6" W x 14" H | Without Faucets | Brushed Stainless |
| C4121       | 12" L x 6" W x 14" H | 1               | Brushed Stainless |
| C4122       | 12" L x 6" W x 14" H | 2               | Brushed Stainless |
| C4160       | 16" L x 6" W x 14" H | Without Faucets | Brushed Stainless |
| C4164       | 16" L x 6" W x 14" H | 4               | Brushed Stainless |
| C4165       | 16" L x 6" W x 14" H | 5               | Brushed Stainless |

## **Product Dimensions:-**





Asia:- +91-9814203010