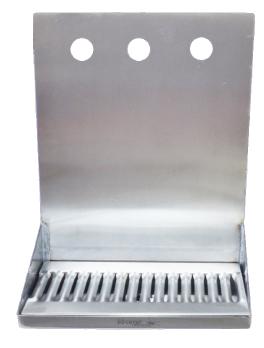

12" x 6" x 14" Shank Mounted Drip Tray -With Drain- 3 Faucets
C4123

- 100% Stainless Steel Shank Mounted Drip Tray Brushed finish
- Inlcuded Center Mounted nipple for 1/2" drain hose
- Fabricated from 1.2 mm Stainless Steel for Durability & Reliability
- Easily Mount to shank using holes on the backsplash

C4123

**Brushed Stainless** 