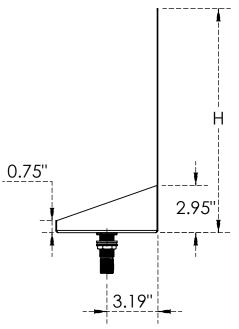

### **Dimensions - Weights**

| MODEL | No. of<br>Shank Holes | Glass Rinser | Centre Distance<br>Hole-to-Hole | Width (W) |      | Depth (D) |     | Height (H) |     |
|-------|-----------------------|--------------|---------------------------------|-----------|------|-----------|-----|------------|-----|
|       |                       |              | in.                             | in.       | mm   | in.       | mm  | in.        | mm  |
| C4144 | 4                     | 1            | 4                               | 16        | 406  | 6.375     | 162 | 14         | 356 |
| C4145 | 5                     | 1            | 3                               | 16        | 406  | 6.375     | 162 | 14         | 356 |
| C4146 | 6                     | 1            | 3.5                             | 24        | 610  | 6.375     | 162 | 14         | 356 |
| C4167 | 8                     | 1            | 3                               | 24        | 610  | 6.375     | 162 | 14         | 356 |
| C4154 | 14                    | 2            | 3                               | 48        | 1219 | 6.375     | 162 | 14         | 356 |
| C4156 | 16                    | 2            | 3                               | 48        | 1219 | 6.375     | 162 | 14         | 356 |