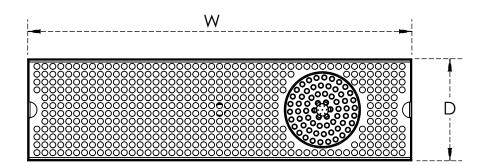

### **Dimensions - Weights**

| MODEL | No. of<br>Shank Holes | Glass Rinser | Centre Distance<br>Hole-to-Hole | Width (W) |      | Depth (D) |     | Height (H) |     |
|-------|-----------------------|--------------|---------------------------------|-----------|------|-----------|-----|------------|-----|
|       |                       |              | in.                             | in.       | mm   | in.       | mm  | in.        | mm  |
| C4144 | 4                     | 1            | 4                               | 16        | 406  | 6.375     | 162 | 14         | 356 |
| C4145 | 5                     | 1            | 3                               | 16        | 406  | 6.375     | 162 | 14         | 356 |
| C4146 | 6                     | 1            | 3.5                             | 24        | 610  | 6.375     | 162 | 14         | 356 |
| C4167 | 8                     | 1            | 3                               | 24        | 610  | 6.375     | 162 | 14         | 356 |
| C4154 | 14                    | 2            | 3                               | 48        | 1219 | 6.375     | 162 | 14         | 356 |
| C4156 | 16                    | 2            | 3                               | 48        | 1219 | 6.375     | 162 | 14         | 356 |