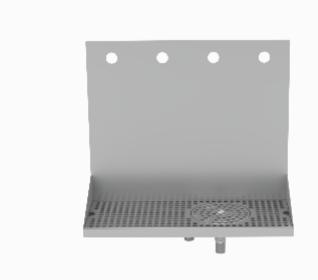

Series

Shank Mounted Drip Tray

#### **Features & Benefits:**

- Stainless steel Door mount drip tray with bold brushed finish.
- Robust 18 gauge Stainless Steel construction.
- Removal grill for easy cleaning.
- Finished smooth for safety and apperance with welded corners.
- Drain Nipple and Nut Included-C610.