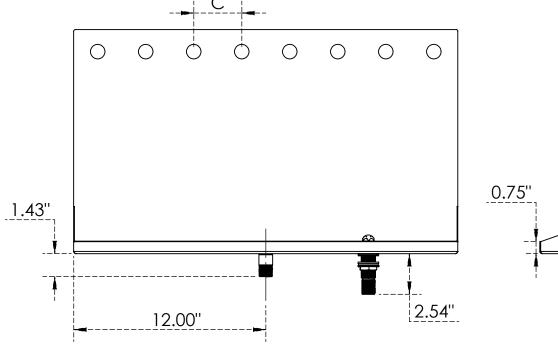

### **Dimensions - Weights**

| MODEL | No. of<br>Shank Holes | Glass Rinser | Centre Distance<br>Hole-to-Hole | Width (W) |      | Depth (D) |     | Height (H) |     |
|-------|-----------------------|--------------|---------------------------------|-----------|------|-----------|-----|------------|-----|
|       |                       |              | in.                             | in.       | mm   | in.       | mm  | in.        | mm  |
| C4144 | 4                     | 1            | 4                               | 16        | 406  | 6.375     | 162 | 14         | 356 |
| C4145 | 5                     | 1            | 3                               | 16        | 406  | 6.375     | 162 | 14         | 356 |
| C4146 | 6                     | 1            | 3.5                             | 24        | 610  | 6.375     | 162 | 14         | 356 |
| C4167 | 8                     | 1            | 3                               | 24        | 610  | 6.375     | 162 | 14         | 356 |
| C4154 | 14                    | 2            | 3                               | 48        | 1219 | 6.375     | 162 | 14         | 356 |
| C4156 | 16                    | 2            | 3                               | 48        | 1219 | 6.375     | 162 | 14         | 356 |