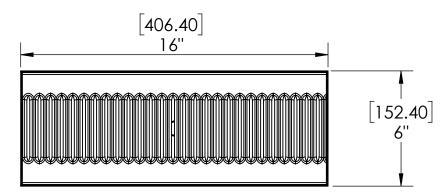

|
|-------------|----------------------|-----------------|-------------------|
| C138        | 8" L x 6" W x 14" H  | 1               | Brushed Stainless |
| C4080       | 8" L x 6" W x 14" H  | Without Faucets | Brushed Stainless |
| C4082       | 8" L x 6" W x 14" H  | 2               | Brushed Stainless |
| C4120       | 12" L x 6" W x 14" H | Without Faucets | Brushed Stainless |
| C4121       | 12" L x 6" W x 14" H | 1               | Brushed Stainless |
| C4122       | 12" L x 6" W x 14" H | 2               | Brushed Stainless |
| C4123       | 12" L x 6" W x 14" H | 3               | Brushed Stainless |
| C4160       | 16" L x 6" W x 14" H | Without Faucets | Brushed Stainless |
| C4165       | 16" L x 6" W x 14" H | 5               | Brushed Stainless |

## Product Dimensions:-