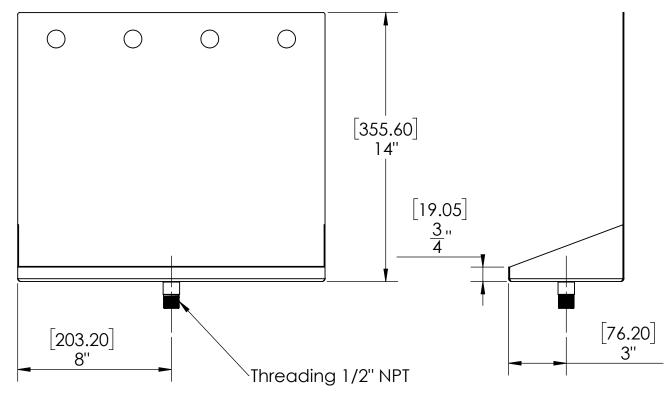

|
|-------------|----------------------|-----------------|-------------------|
| C138        | 8" L x 6" W x 14" H  | 1               | Brushed Stainless |
| C4080       | 8" L x 6" W x 14" H  | Without Faucets | Brushed Stainless |
| C4082       | 8" L x 6" W x 14" H  | 2               | Brushed Stainless |
| C4120       | 12" L x 6" W x 14" H | Without Faucets | Brushed Stainless |
| C4121       | 12" L x 6" W x 14" H | 1               | Brushed Stainless |
| C4122       | 12" L x 6" W x 14" H | 2               | Brushed Stainless |
| C4123       | 12" L x 6" W x 14" H | 3               | Brushed Stainless |
| C4160       | 16" L x 6" W x 14" H | Without Faucets | Brushed Stainless |
| C4165       | 16" L x 6" W x 14" H | 5               | Brushed Stainless |

## Product Dimensions:-