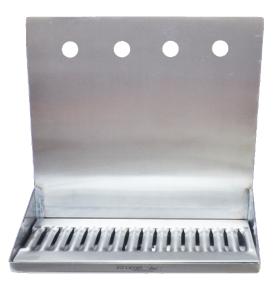

<u>Drip Trays</u> 16"x6"x14" Shank Mounted Drip Tray - With Drain- 4 Faucets C4164

- 100% Stainless Steel Shank Mounted Drip Tray Brushed finish
- Inlcuded Center Mounted nipple for 1/2" drain hose
- Fabricated from 1.2 mm Stainless Steel for Durability & Reliability
- Easily Mount to shank using holes on the backsplash

## <u>C4164</u>

## **Brushed Stainless**