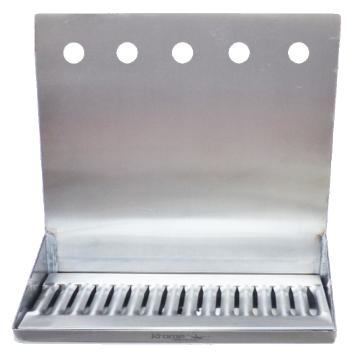

- 100% Stainless Steel Shank Mounted Drip Tray Brushed finish
- Inlcuded Center Mounted nipple for 1/2" drain hose
- Fabricated from 1.2 mm Stainless Steel for Durability & Reliability
- Easily Mount to shank using holes on the backsplash

## <u>C4165</u>

## **Brushed Stainless**