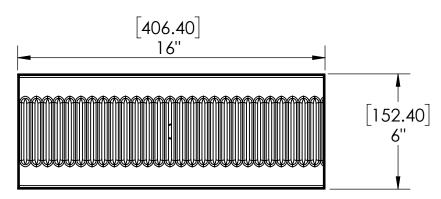

## Product Dimensions:-

## **Options Available**

| Part Number | Dimensions           | No. of Faucets  | Finish            |
|-------------|----------------------|-----------------|-------------------|
| C138        | 8" L x 6" W x 14" H  | 1               | Brushed Stainless |
| C4080       | 8" L x 6" W x 14" H  | Without Faucets | Brushed Stainless |
| C4082       | 8" L x 6" W x 14" H  | 2               | Brushed Stainless |
| C4120       | 12" L x 6" W x 14" H | Without Faucets | Brushed Stainless |
| C4121       | 12" L x 6" W x 14" H | 1               | Brushed Stainless |
| C4122       | 12" L x 6" W x 14" H | 2               | Brushed Stainless |
| C4123       | 12" L x 6" W x 14" H | 3               | Brushed Stainless |
| C4160       | 16" L x 6" W x 14" H | Without Faucets | Brushed Stainless |
| C4164       | 16" L x 6" W x 14" H | 4               | Brushed Stainless |