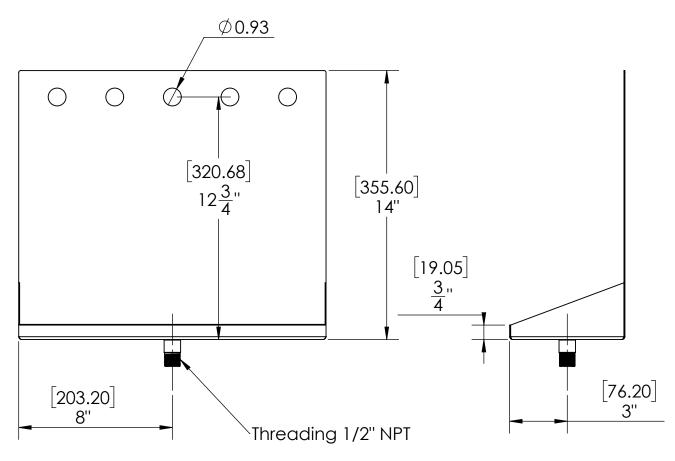

## Product Dimensions:-

- 100% Stainless Steel Shank Mounted Drip Tray Brushed finish
- Inlcuded Center Mounted nipple for 1/2" drain hose
- Fabricated from 1.2 mm Stainless Steel for Durability & Reliability
- Easily Mount to shank using holes on the backsplash