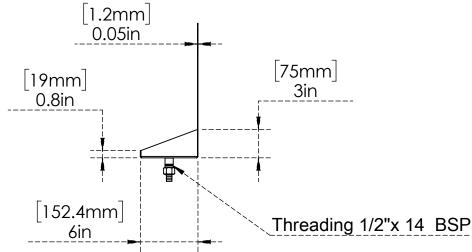

# **Shank Mounted Drip Tray**

24" x 6" x 14" Shank Mounted Drip Tray – Brushed Stainless – With Drain – 6 Faucets C4166

- 100% Stainless Steel Shank Mounted Drip Tray Brushed finish
- Inlcuded Center mounted nipple for 1/2" drain hose
- Fabricated from 1.2 mm Stainless Steel for Durability & Reliability
- Easily mount to shank using hole on the backsplash
- Removal grill for easy cleaning.