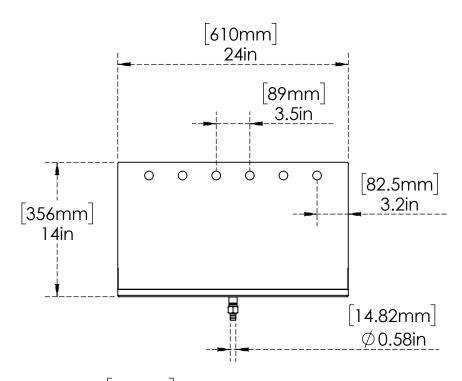

# **Shank Mounted Drip Tray**

24" x 6" x 14" Shank Mounted Drip Tray – Brushed Stainless – With Drain – 6 Faucets C4166

- 100% Stainless Steel Shank Mounted Drip Tray Brushed finish
- Inlcuded Center mounted nipple for 1/2" drain hose
- Fabricated from 1.2 mm Stainless Steel for Durability & Reliability
- Easily mount to shank using hole on the backsplash
- Removal grill for easy cleaning.

## Options Available:-

| Part Number | Dimensions           | No. of Faucets | Finish            |
|-------------|----------------------|----------------|-------------------|
| C4166       | 24" L x 6" W x 14" H | 6              | Brushed Stainless |
| C4168       | 24" L x 6" W x 14" H | 8              | Brushed Stainless |
| C4170       | 36" L x 6" W x 14" H | 10             | Brushed Stainless |
| C4172       | 36" L x 6" W x 14" H | 12             | Brushed Stainless |
| C4174       | 48" L x 6" W x 14" H | 14             | Brushed Stainless |
| C4176       | 48" L x 6" W x 14" H | 16             | Brushed Stainless |