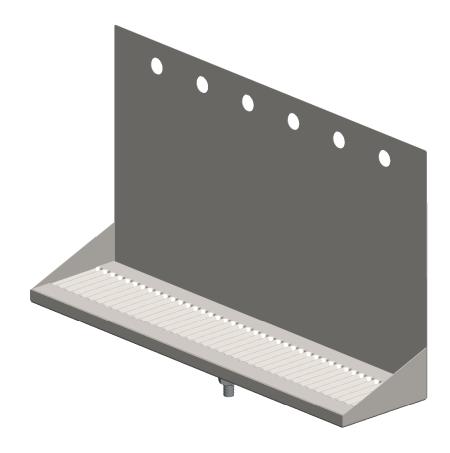

# **Shank Mounted Drip Tray**

24" x 6" x 14" Shank Mounted Drip Tray – Brushed Stainless – With Drain – 6 Faucets C4166

- 100% Stainless Steel Shank Mounted Drip Tray Brushed finish
- Inlcuded Center mounted nipple for 1/2" drain hose
- Fabricated from 1.2 mm Stainless Steel for Durability & Reliability
- Easily mount to shank using hole on the backsplash
- Removal grill for easy cleaning.

C4166

Finish: Brushed Stainless