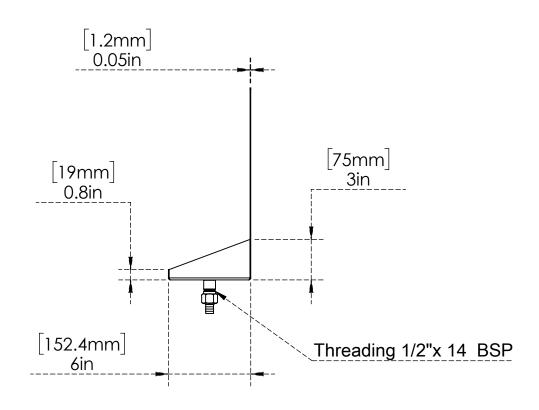

## **Product Dimensions:-**

US & Canada :- +1-678 666 2001 Asia:- +91-9814203010

Asia:- +91-9814203010

Krome Dispense reserves the right to make revisions to product specifications without any notice