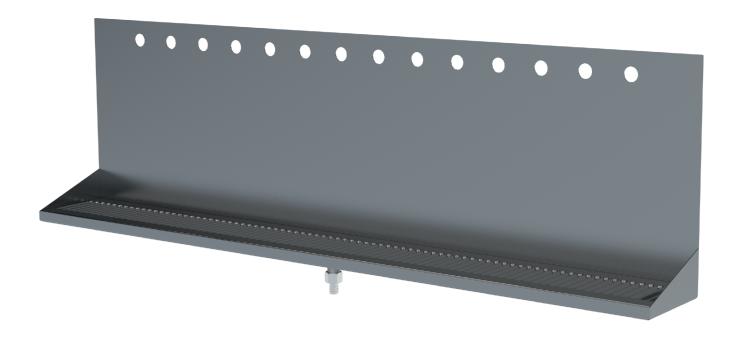

## **Shank Mounted Drip Tray**

48" x 6"x 14" Shank Mounted Drip Tray – Brushed Stainless - With Drain - 14 Faucets C4174

- 100% Stainless Steel Shank Mounted Drip Tray Brushed finish
- Inlcuded Center mounted nipple for 1/2" drain hose
- Fabricated from 1.2 mm Stainless Steel for Durability & Reliability
- Easily mount to shank using hole on the backsplash
- Removal grill for easy cleaning.

## C4174

Finish: Brushed Stainless

US & Canada :- +1-678 666 2001

Asia:- +91-9814203010