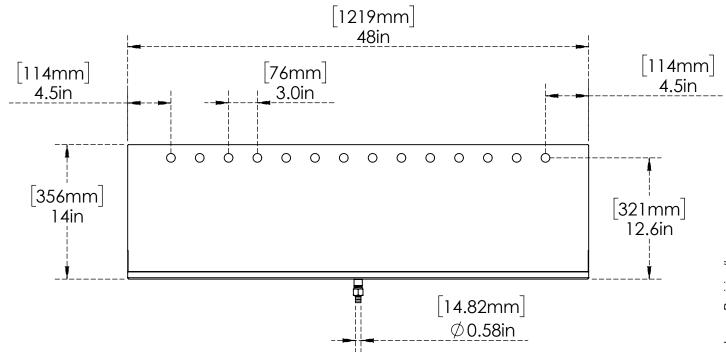

## **Product Dimensions:-**

US & Canada :- +1-678 666 2001 Asia:- +91-9814203010

Asia:- +91-9814203010

Krome Dispense reserves the right to make revisions to product specifications without any notice