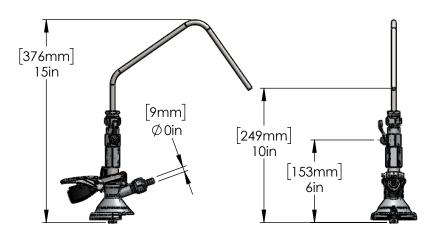

#### **Specifications:**

- Body Material Brass
- Probe Material Stainless Steel 304
- Probe Thread 5/8" BSP
- PRV Pressure Release Valve Without PRV
- Type M System