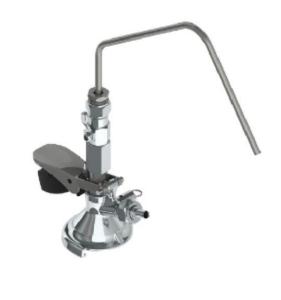

### Series Laboratory Dispense Head M System C5007

### Features & Benefits:

- SS narrow tube head for precise small samples.
- Coupler body made of Brass. Probe is of SS 304.
- Perfect for M system keg.
- Has no Pressure Relief Valve.