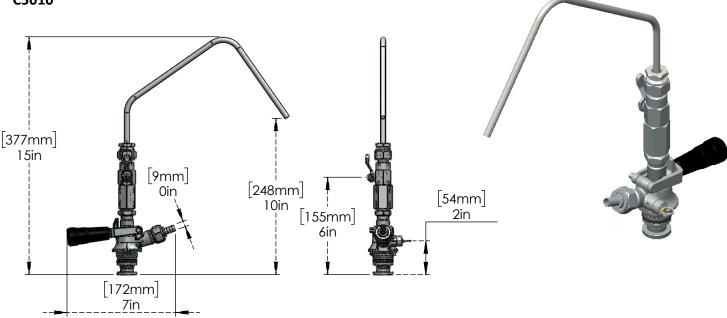

# Laboratory Dispense Head U System C5010

# Features & Benefits:

- Laboratory dispense head for precise small samples.
- Coupler body made of Stainless steel. Probe too is of SS 304.
- Perfect for U system keg.
- Push down to tap black handle.

## Specifications:

- Body Material Stainless Steel
- Probe Material Stainless Steel 304
- Probe Thread 1/2" BSP
- PRV Pressure Release Valve With PRV
- Type U System

Material:Lead free Brass

Warranty: Two year(Limited)