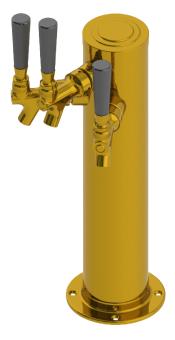

Copyright © 2017 Krome Dispense. All Rights Reserved

- - Made of High Quality Stainless Steel for Durability & Reliablity
  - 5' NSF Approved PVC Clear Tube
  - Modern Look with Vibrant Gold Finish
  - Take Your Pouring To Bold New Heights

C502

**PVD** 

US & Canada :- +1-678 666 2001

Asia:- +91-9814203010 Krome Dispense reserves the right to make revisions to product specifications without any notice

## **Specification**

| Part Number | No. of Faucets | Finish              | Cooling System | Beverage Contact |
|-------------|----------------|---------------------|----------------|------------------|
| C502        | 3              | Vibrant Gold Finish | Air Cooled     | -                |
| C275        | 3              | SS Polished         | Air Cooled     | 100% SS Contact  |
| C508        | 3              | SS Polished         | Air Cooled     | -                |