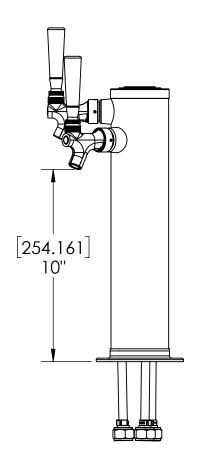

5' NSF Approved PVC Clear Tube
  - Modern Look with Vibrant Gold Finish
  - Take Your Pouring To Bold New Heights



C502

**PVD** 





US & Canada :- +1-678 666 2001

Asia:- +91-9814203010 Krome Dispense reserves the right to make revisions to product specifications without any notice



## **Specification**

| Part Number | No. of Faucets | Finish              | Cooling System | Beverage Contact |
|-------------|----------------|---------------------|----------------|------------------|
| C502        | 3              | Vibrant Gold Finish | Air Cooled     | -                |
| C275        | 3              | SS Polished         | Air Cooled     | 100% SS Contact  |
| C508        | 3              | SS Polished         | Air Cooled     | -                |

## **Product Dimensions:-**