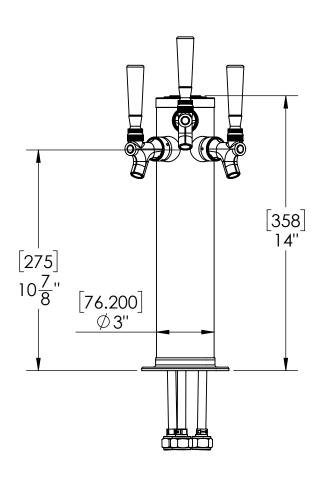

- 5' NSF Approved PVC Clear Tube
  - Modern Look with Vibrant Gold Finish
  - Take Your Pouring To Bold New Heights



C502

**PVD** 





US & Canada :- +1-678 666 2001

Asia:- +91-9814203010 Krome Dispense reserves the right to make revisions to product specifications without any notice



## **Specification**

| Part Number | No. of Faucets | Finish              | Cooling System | Beverage Contact |
|-------------|----------------|---------------------|----------------|------------------|
| C502        | 3              | Vibrant Gold Finish | Air Cooled     | -                |
| C275        | 3              | SS Polished         | Air Cooled     | 100% SS Contact  |
| C508        | 3              | SS Polished         | Air Cooled     | -                |

## **Product Dimensions:-**