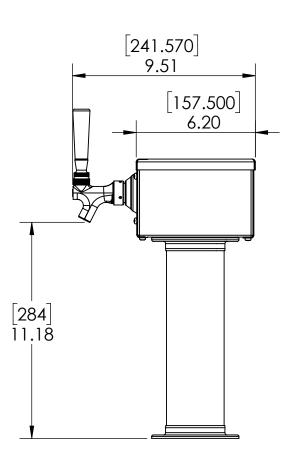

Product Dimensions:-

US & Canada :- +1-678 666 2001 Asia:- +91-9814203010 Krome Dispense reserves the right to make revisions to product specifications without any notice For most updated specification sheet , go to <u>WWW.kromedispense.com</u>