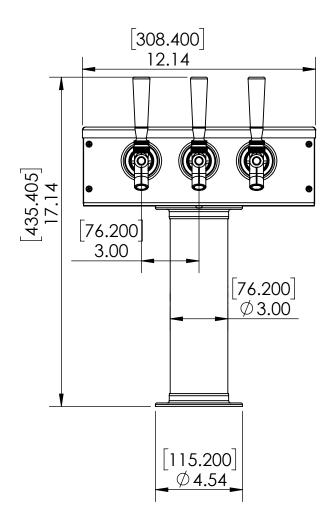

Product Dimensions:-

US & Canada :- +1-678 666 2001 Asia:- +91-9814203010 Krome Dispense reserves the right to make revisions to product specifications without any notice For most updated specification sheet , go to <u>WWW.kromedispense.com</u>