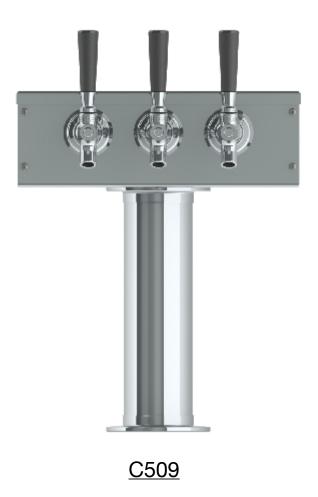

## Beer Towers <u>3" T Tower - 3 Faucets - Air Cooled</u> C509

- Made of High Quality Stainless Steel for Durability & Reliablity
- 100% Stainless Steel Contact with Beer to Serve Better Tasting
- Modern Look with SS Polished Finish
- Take Your Pouring To Bold New Heights