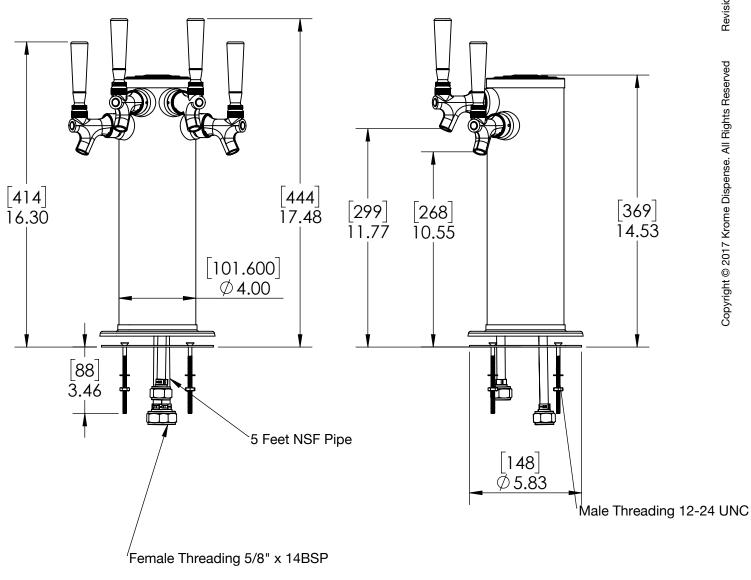

666 2001 Asia:- +91-9814203010 Krome Dispense reserves the right to make revisions to product specifications without any notice For most updated specification sheet , go to <u>WWW.kromedispense.com</u>



## **Specification**

| Part Number | No. of Faucets  | Finish      | Cooling System        | Beverage Contact |
|-------------|-----------------|-------------|-----------------------|------------------|
| C540        | 4               | SS Polished | Air Cooled            | -                |
| C1590       | 4               | SS Polished | Glyco Cold Technology | -                |
| C1069       | 4 (at 90∘ each) | SS Polished | Air Cooled            | 100% SS Contact  |
| C559        | 4               | SS Polished | Air Cooled            | 100% SS Contact  |

## Product Dimensions:-