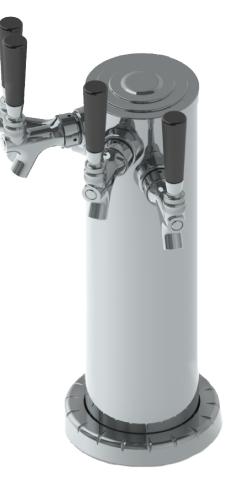

**Beer Towers** 

4" Column Tower - 4 Faucets -Air Cooled

C540

- Made of High Quality Stainless Steel for Durability & Reliablity
- 5' NSF Approved PVC Clear Tube
- Modern Look with SS Polished Finish
- Take Your Pouring To Bold New Heights

<u>C540</u>

SS Polished

US & Canada :- +1-678 666 2001 Asia:- +91-9814203010 Krome Dispense reserves the right to make revisions to product specifications without any notice For most updated specification sheet , go to <u>WWW.kromedispense.com</u>