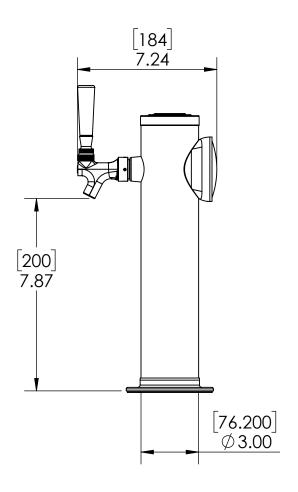

lluminated Tower -1 Faucet -Air Cooled C553

- Made of High Quality Stainless Steel for Durability & Reliablity
- 5' NSF Approved PVC Clear Tube
- Modern Look with SS Polished Finish
- Take Your Pouring To Bold New Heights



C553

SS Polished







Asia:- +91-9814203010



## **Specification**

| Part Number | No. of Faucets | Finish            | Cooling System | Tower Style           |
|-------------|----------------|-------------------|----------------|-----------------------|
| C553        | 1              | SS Polished       | Air Cooled     | Illuminated Tower     |
| C1031       | 1              | Brushed Stainless | Air Cooled     | -                     |
| C173        | 1              | SS Polished       | Air Cooled     | Non Illuminated Tower |

## **Product Dimensions:-**