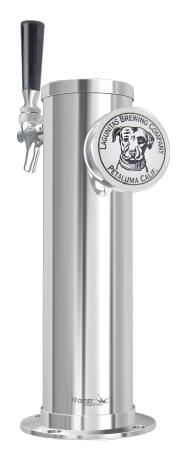

## 3" Column Illuminated Tower -1 Faucet -Air Cooled C553

- Made of High Quality Stainless Steel for Durability & Reliablity
- 5' NSF Approved PVC Clear Tube
- Modern Look with SS Polished Finish
- Take Your Pouring To Bold New Heights

C553

SS Polished

Asia:- +91-9814203010