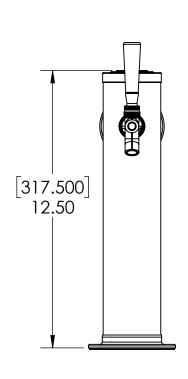

Illuminated Tower -1 Faucet -Air Cooled C553

- Made of High Quality Stainless Steel for Durability & Reliablity
- 5' NSF Approved PVC Clear Tube
- Modern Look with SS Polished Finish
- Take Your Pouring To Bold New Heights



C553

SS Polished







Asia:- +91-9814203010



## **Specification**

| Part Number | No. of Faucets | Finish            | Cooling System | Tower Style           |
|-------------|----------------|-------------------|----------------|-----------------------|
| C553        | 1              | SS Polished       | Air Cooled     | Illuminated Tower     |
| C1031       | 1              | Brushed Stainless | Air Cooled     | -                     |
| C173        | 1              | SS Polished       | Air Cooled     | Non Illuminated Tower |

## **Product Dimensions:-**