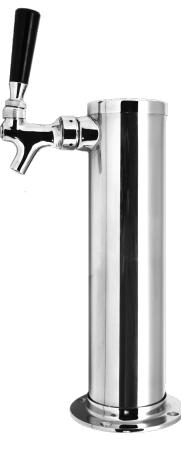

<u>Beer Towers</u> <u>3" Column Tower - 1 Faucet – Glyco Cold Technology</u>

- C569
- Made of High Quality Stainless Steel for Durability & Reliablity
- 100% Stainless Steel Contact with Beer to Serve Better Tasting
- Modern Look with SS Polished Finish
- Take your pouring to bold new heights

<u>C569</u>

SS Polished

US & Canada :- +1-678 666 2001 Asia:- +91-9814203010 Krome Dispense reserves the right to make revisions to product specifications without any notice For most updated specification sheet , go to <u>www.kromedispense.com</u>