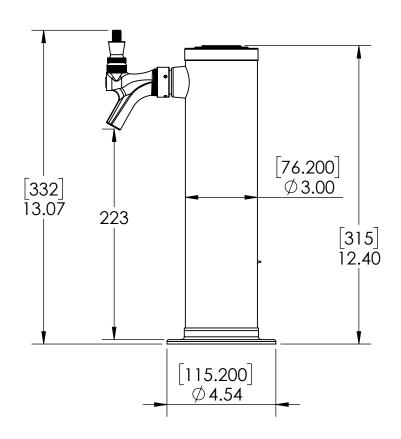

Serve Better Tasting
- Modern Look with SS Polished Finish
- Take your pouring to bold new heights



<u>C569</u>

SS Polished



US & Canada :- +1-678 666 2001 Asia:- +91-9814203010 Krome Dispense reserves the right to make revisions to product specifications without any notice For most updated specification sheet , go to <u>www.kromedispense.com</u>



## **Specification**

| Part Number | No. of Faucets | Finish              | Cooling System        |
|-------------|----------------|---------------------|-----------------------|
| C569        | 1              | SS Polished         | Glyco Cold Technology |
| C273        | 1              | SS Polished         | Air Cooled            |
| C174        | 1              | Vibrant Gold Finish | Air Cooled            |

## Product Dimensions:-