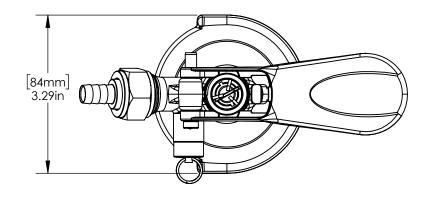

## **Features & Benefits**

- · Brass body improves durability, offers you long lasting performance
- · Solid Stainless Steel 304 Probe, resistance to chemicals
- Features a 60-psi pressure relief valve
- Fits A System Keg Valves
- With New Eagle Handle, Sturdy Design work more comfortable for operators



C723

**Chrome Plated** 

Warranty: 2 Year Limited



US & Canada :- +1-678 666 2001

Asia:- +91-9814203010



## **Product Dimensions:-**



## Top View



**Front View** 

## **Option Available:**

| Part Number | Coupler Body | Probe               | Probe Thread | Gas inlet            | PRV |
|-------------|--------------|---------------------|--------------|----------------------|-----|
| C716        | Brass        | SS                  | 5/8"         | 3/4" Thread          | No  |
| C724        | Brass        | SS                  | 5/8"         | 5/8" Thread          | No  |
| C6003       | Brass        | SS With 16<br>Holes | 5/8"         | -                    | Yes |
| C4998       | SS           | SS                  | 5/8"         | 3/8" Push<br>Fitting | No  |
| C6013       | Brass        | SS                  | 5/8"         | 5/16" Barb           | No  |
| C5000       | Brass        | SS                  | 5/8"