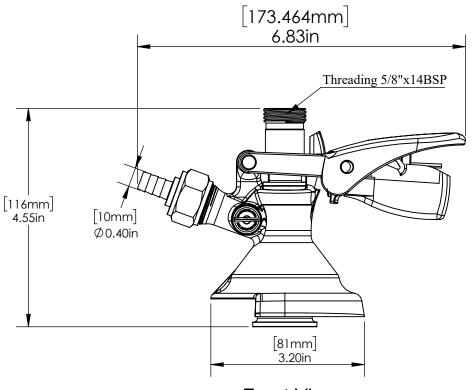

## **Features & Benefits**

- · Brass body improves durability, offers you long lasting performance
- · Solid Stainless Steel 304 Probe, resistance to chemicals
- Features a 60-psi pressure relief valve
- Fits A System Keg Valves
- With New Eagle Handle, Sturdy Design work more comfortable for operators



C723

**Chrome Plated** 

Warranty: 2 Year Limited



US & Canada :- +1-678 666 2001

Asia:- +91-9814203010



## **Product Dimensions:-**



## Top View



**Front View** 

## **Option Available:**

| Part Number | Coupler Body | Probe               | Probe Thread | Gas inlet            | PRV |
|-------------|--------------|---------------------|--------------|----------------------|-----|
| C716        | Brass        | SS                  | 5/8"         | 3/4" Thread          | No  |
| C724        | Brass        | SS                  | 5/8"         | 5/8" Thread          | No  |
| C6003       | Brass        | SS With 16<br>Holes | 5/8"         | -                    | Yes |
| C4998       | SS           | SS                  | 5/8"         | 3/8" Push<br>Fitting | No  |
| C6013       | Brass        | SS                  | 5/8"         | 5/16" Barb           | No  |
| C5000       | Brass        | SS                  | 5/8"         | 5/16" Ba