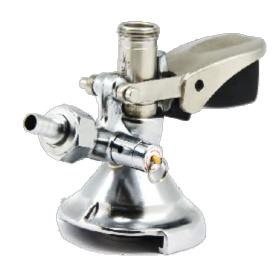

## **Features & Benefits**

- · Brass body improves durability, offers you long lasting performance
- · Solid Stainless Steel 304 Probe, resistance to chemicals
- Features a 60-psi pressure relief valve
- Fits A System Keg Valves
- With New Eagle Handle, Sturdy Design work more comfortable for operators

C723

**Chrome Plated** 

Warranty: 2 Year Limited

US & Canada :- +1-678 666 2001

Asia:- +91-9814203010