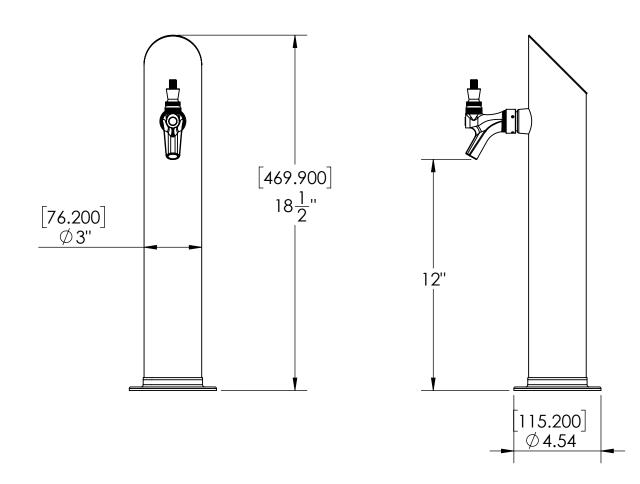

Technology</u>

- Made of High Quality Stainless Steel for Durability & Reliablity
- 100% Stainless Steel Contact with Beer to Serve Better Tasting
- Modern Look with SS Polished Finish
- Take your pouring to bold new heights



SS Polished



US & Canada :- +1-678 666 2001 Asia:- +91-9814203010 Krome Dispense reserves the right to make revisions to product specifications without any notice For most updated specification sheet , go to <u>WWW.kromedispense.com</u>



## Specification

| Part Number | No. of Faucets | Finish      | Cooling System        |
|-------------|----------------|-------------|-----------------------|
| C826        | 1              | SS Polished | Glyco Cold Technology |
| C512        | 1              | SS Polished | Air Cooled            |

## Product Dimensions:-