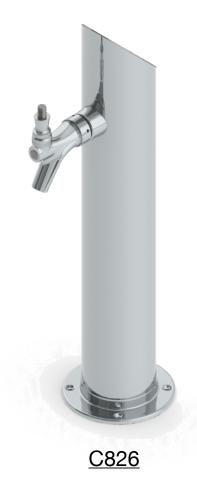

<u>Beer Towers</u> <u>3" Taper Cut Tower -1 Faucet-Glyco Cold Technology</u>

- Made of High Quality Stainless Steel for Durability & Reliablity
- 100% Stainless Steel Contact with Beer to Serve Better Tasting
- Modern Look with SS Polished Finish
- Take your pouring to bold new heights

SS Polished

US & Canada :- +1-678 666 2001 Asia:- +91-9814203010 Krome Dispense reserves the right to make revisions to product specifications without any notice For most updated specification sheet , go to <u>WWW.kromedispense.com</u>

## Specification

| Part Number | No. of Faucets | Finish      | Cooling System        |
|-------------|----------------|-------------|-----------------------|
| C826        | 1              | SS Polished | Glyco Cold Technology |
| C512        | 1              | SS Polished | Air Cooled            |