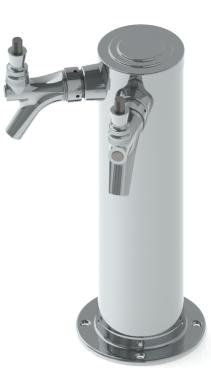

<u>Beer Towers</u> <u>3"Column Tower - 2 Faucets -Glyco Cold Technology</u>

## C868

- Made of High Quality Stainless Steel for Durability & Reliablity
- 100% Stainless Steel Contact with Beer to Serve Better Tasting
- Modern Look with SS Polished Finish
- Take Your Pouring To Bold New Heights

<u>C868</u>

SS Polished

US & Canada :- +1-678 666 2001 Asia:- +91-9814203010 Krome Dispense reserves the right to make revisions to product specifications without any notice For most updated specification sheet , go to <u>www.kromedispense.com</u>