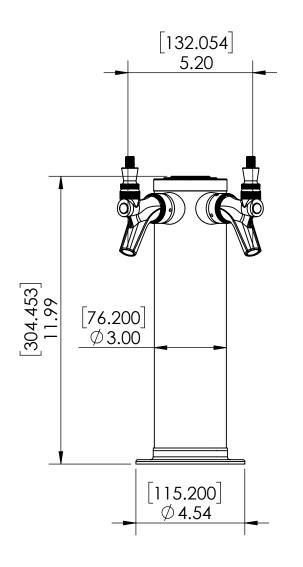

ense reserves the right to make revisions to product specifications without any notice For most updated specification sheet , go to <u>www.kromedispense.com</u>



## **Specification**

| Part Number | No. of Faucets | Finish              | Cooling System        | Beverage Contact |
|-------------|----------------|---------------------|-----------------------|------------------|
| C868        | 2              | SS Polished         | Glyco Cold Technology | -                |
| C274        | 2              | SS Polished         | Air Cooled            | 100% SS Contact  |
| C175        | 2              | SS Polished         | Air Cooled            | -                |
| C176        | 2              | Vibrant Gold Finish | Air Cooled            | -                |

## Product Dimensions:-