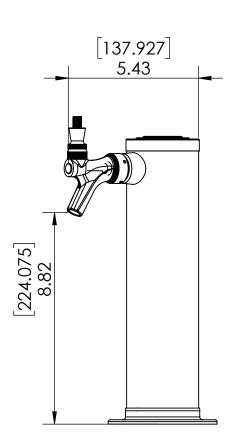

se reserves the right to make revisions to product specifications without any notice For most updated specification sheet , go to <u>www.kromedispense.com</u>



## **Specification**

| Part Number | No. of Faucets | Finish              | Cooling System        | Beverage Contact |
|-------------|----------------|---------------------|-----------------------|------------------|
| C868        | 2              | SS Polished         | Glyco Cold Technology | -                |
| C274        | 2              | SS Polished         | Air Cooled            | 100% SS Contact  |
| C175        | 2              | SS Polished         | Air Cooled            | -                |
| C176        | 2              | Vibrant Gold Finish | Air Cooled            | -                |

## Product Dimensions:-